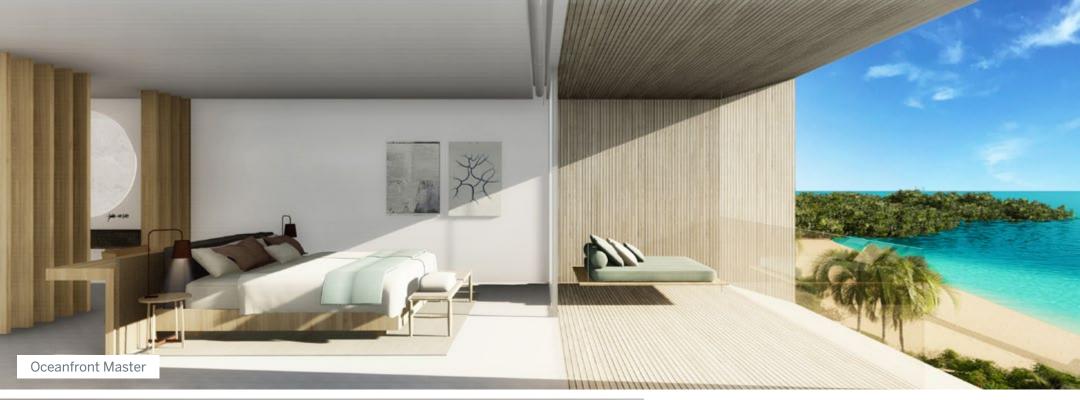

#### **Beach House - Oceanfront Master Suite**

The upper level, wide facing Master Suite overlooks the beach through the floor to ceiling sliding glass doors and private balcony. Master bathroom features walk-in, double shower and double vanity. Optional outdoor bathtub. Two master layout options available.

Openings to balconies and terraces are floor-to-ceiling, wide sliding glass doors with hurricane impact rating. This is a unique opportunity to own a freestanding beachfront home within a managed resort.