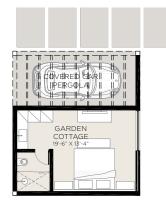

#### **Beach House Parcel Plan - Only 4 Houses Available**

Each of the 4 Beach Houses are freestanding on a private land parcel, inclusive of a private beach area. The design showcases the architects' vision and Beach Enclave's design ethos of seamless indoor and outdoor spaces at its best. Outdoor entertainment areas include covered living spaces off the great room, sun deck and infinity pool, and optional beach deck. The third bedroom is set as an independent guest cottage, opening into the private garden.