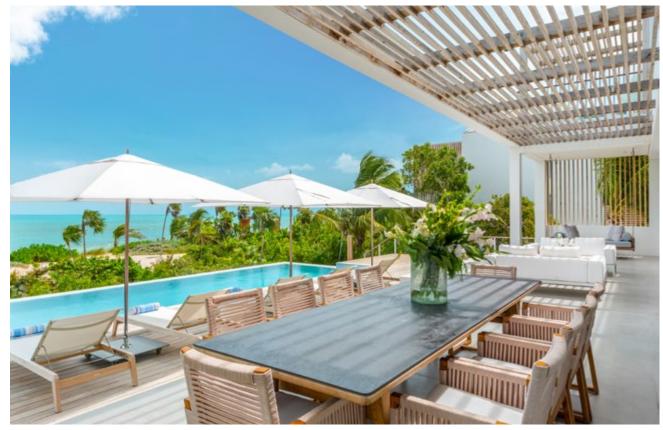

#### **Beach House - Living Areas**

The large indoor kitchen (available in two design options) and great room feature double ceiling height, generous natural light and floor-to-ceiling glass opening onto the expansive covered deck. The covered deck offers covered lounging and dining spaces plein-air and the option to add a summer kitchen.