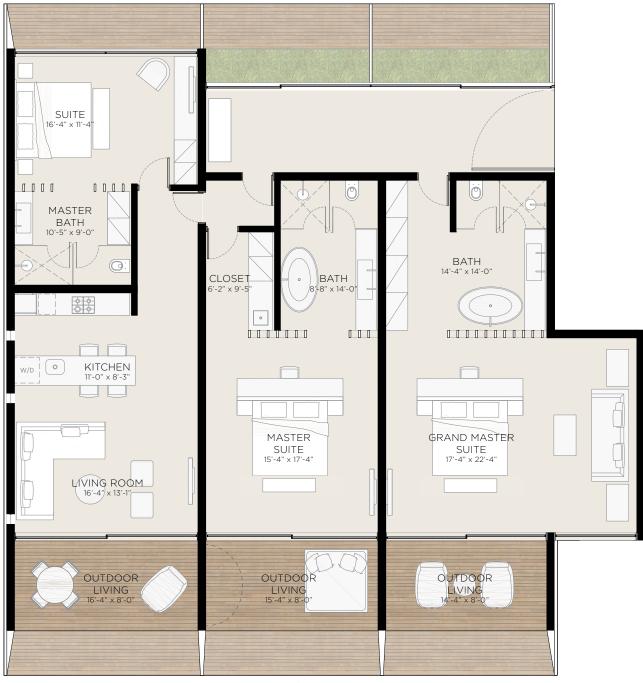

Three-Bedroom Club Residence measuring 2,550 sqft and spanning 54 ft of beach frontage, this penthouse unit has two Master Suites, offering three hotel units for rental. There is only one unit available.

#### **Three-Bedroom Club Residence**

measuring 2,550 sqft and spanning 54 ft of beach frontage, this penthouse unit has two Master Suites, offering three hotel units for rental. There is only one unit available.