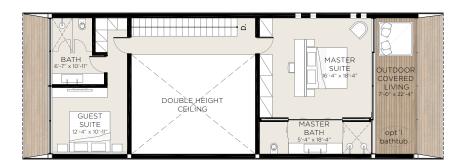

#### **Beach House - Oceanfront Master Suite**

The upper level, wide facing Master Suite overlooks the beach through the floor to ceiling sliding glass doors and private balcony. Master bathroom features walk-in, double shower and double vanity. Optional outdoor bathtub. Two master layout options available.

Openings to balconies and terraces are floor-to-ceiling, wide sliding glass doors with hurricane impact rating. This is a unique opportunity to own a freestanding beachfront home within a managed resort.