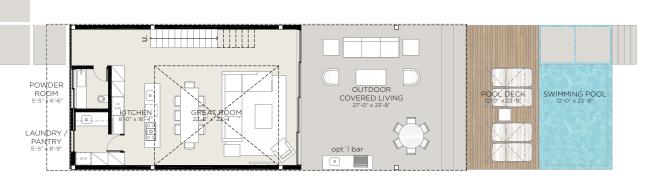

#### **Beach House Parcel Plan - Only 4 Houses Available**

Each of the 4 Beach Houses are freestanding on a private land parcel, inclusive of a private beach area. The design showcases the architects' vision and Beach Enclave's design ethos of seamless indoor and outdoor spaces at its best. Outdoor entertainment areas include covered living spaces off the great room, sun deck and infinity pool, and optional beach deck. The third bedroom is set as an independent guest cottage, opening into the private garden.

#### **Beach House - Living Areas**

The large indoor kitchen (available in two design options) and great room feature double ceiling height, generous natural light and floor-to-ceiling glass opening onto the expansive covered deck. The covered deck offers covered lounging and dining spaces plein-air and the option to add a summer kitchen.

Finishes are of the Beach Enclave standard, and include Sub-Zero & Wolf appliances; high-end, handmade custom millwork throughout; high quality, large format European tiling; ipe hardwood decks; high ceilings; lighting design; sound system.