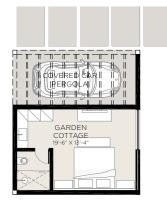

#### **Beach House Parcel Plan - Only 4 Houses Available**

Each of the 4 Beach Houses are freestanding on a private land parcel, inclusive of a private beach area. The design showcases the architects' vision and Beach Enclave's design ethos of seamless indoor and outdoor spaces at its best. Outdoor entertainment areas include covered living spaces off the great room, sun deck and infinity pool, and optional beach deck. The third bedroom is set as an independent guest cottage, opening into the private garden.