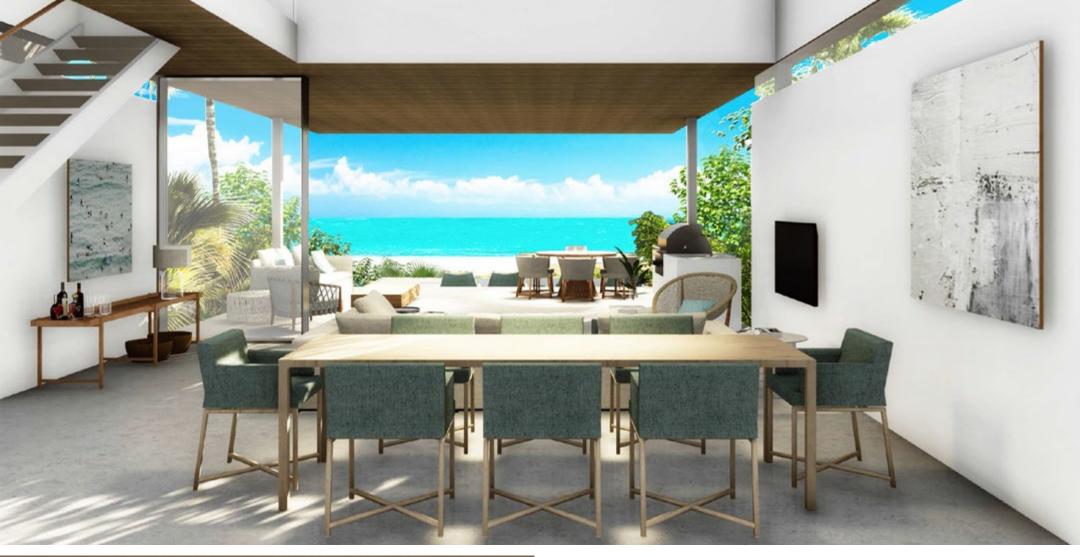

#### **Beach House - Living Areas**

The large indoor kitchen (available in two design options) and great room feature double ceiling height, generous natural light and floor-to-ceiling glass opening onto the expansive covered deck. The covered deck offers covered lounging and dining spaces plein-air and the option to add a summer kitchen.

Finishes are of the Beach Enclave standard, and include Sub-Zero & Wolf appliances; high-end, handmade custom millwork throughout; high quality, large format European tiling; ipe hardwood decks; high ceilings; lighting design; sound system.