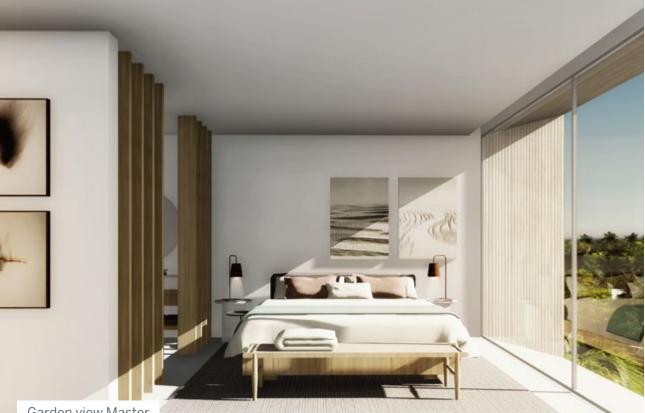

#### **The Club Residences**

Only four Club Residences are available for purchase. These are all beach-facing corner units with wide frontage, full kitchen and indoor and outdoor living. Three layouts:

One-Bedroom Club Residence measuring 896 sqft, this corner unit boasts views of the entire bay and resort tropical gardens, and ample indoor and outdoor entertaining space.

Two-Bedroom Club Residence measuring 1,541 sqft and 32 ft of beach frontage, this spacious unit combines a One-Bedroom and an oversized Master Suite, with stand-alone bathtub and outdoor suspended daybed. The Master Suite is a lock-out, allowing for rental of two hotel units.