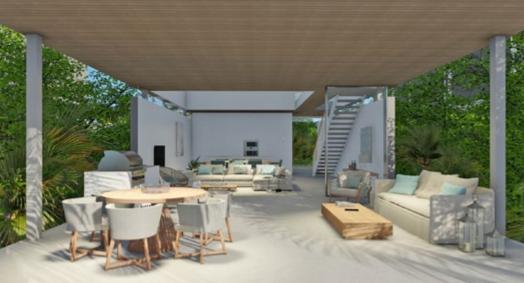

#### **Beach House - Living Areas**

The large indoor kitchen (available in two design options) and great room feature double ceiling height, generous natural light and floor-to-ceiling glass opening onto the expansive covered deck. The covered deck offers covered lounging and dining spaces plein-air and the option to add a summer kitchen.