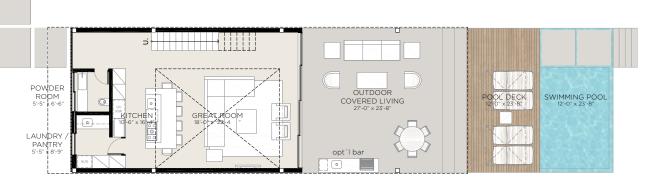

#### **Beach House - Living Areas**

The large indoor kitchen (available in two design options) and great room feature double ceiling height, generous natural light and floor-to-ceiling glass opening onto the expansive covered deck. The covered deck offers covered lounging and dining spaces plein-air and the option to add a summer kitchen.

Finishes are of the Beach Enclave standard, and include Sub-Zero & Wolf appliances; high-end, handmade custom millwork throughout; high quality, large format European tiling; ipe hardwood decks; high ceilings; lighting design; sound system.