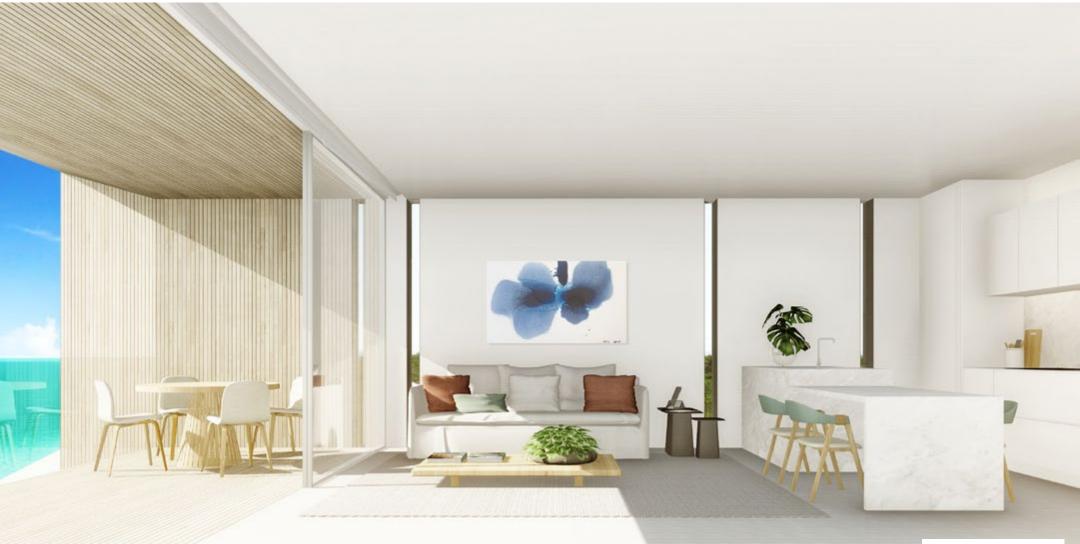

#### **Beach House - Living Areas**

The large indoor kitchen (available in two design options) and great room feature double ceiling height, generous natural light and floor-to-ceiling glass opening onto the expansive covered deck. The covered deck offers covered lounging and dining spaces plein-air and the option to add a summer kitchen.

Finishes are of the Beach Enclave standard, and include Sub-Zero & Wolf appliances; high-end, handmade custom millwork throughout; high quality, large format European tiling; ipe hardwood decks; high ceilings; lighting design; sound system.