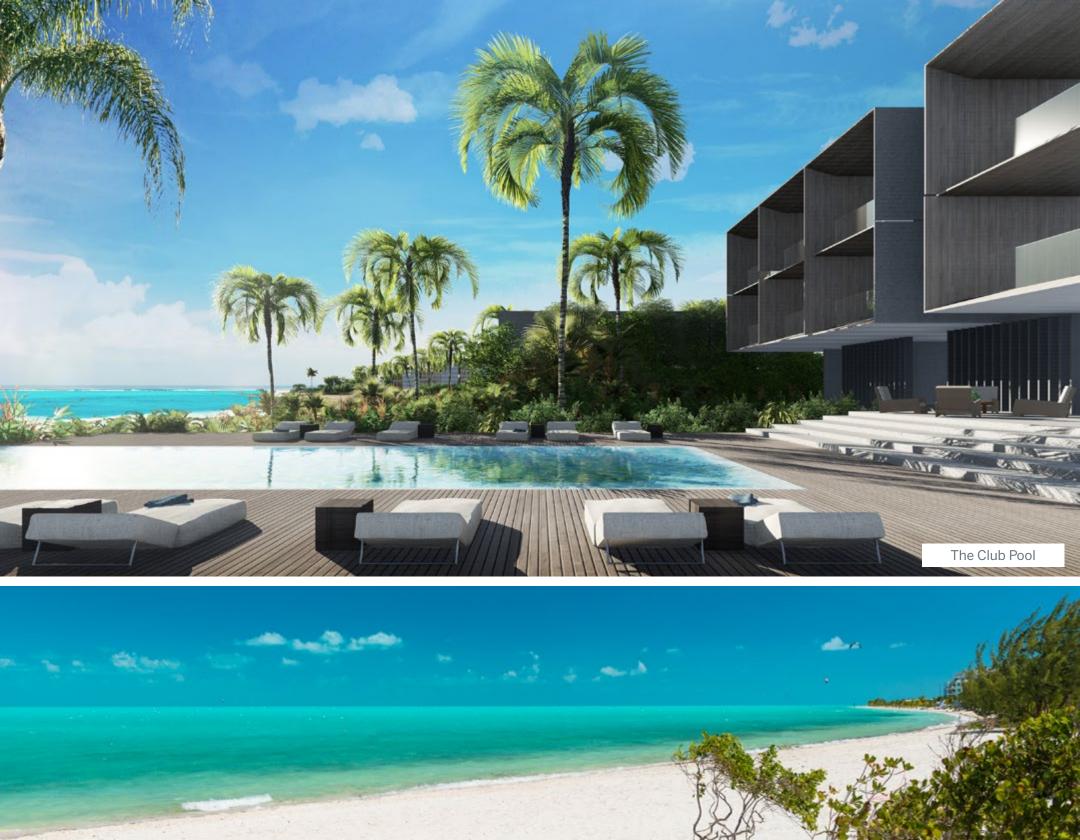

#### **Beach Enclave Long Bay Overview**

After a complete sellout of Beach Enclave Long Bay Phase I Villas, this second phase features four 3-bedroom Beach Houses and the first true boutique resort in TCI, with 20 beachfront hotel units. The Club is set on a secluded corner of Long Bay beach within 8 acres of lush, tropical landscape and over 800 feet of white sand beach. Designed by acclaimed architects Jacobsen Arquitetura, The Club brings an exciting, modern, tropical design to Turks and Caicos, enhancing the Beach Enclave ethos of low density, clean lines softened with organic materials, and seamless indoor and outdoor spaces. **Limited ownership opportunities available.** 

### **The Club Amenities**

- One-of-a-kind, rooftop wellness spa, with hammam treatments, traditional massage, and a floating relaxation deck with stunning sunrise and sunset views
- Indoor-outdoor dining and bar, overlooking pool and beach
- Casual all-day beach bar and restaurant
- Sports facilities, including fully equipped a/c fitness center, lighted tennis courts, and daily sunrise yoga classes
- Kids' club and daily activities
- Non-motorized watersports and kiteboarding program
- · Access to Beach Enclave's fleet of pleasure boats
- Beach Enclave butler, housekeeping, and chefs on call
- Home maintenance program