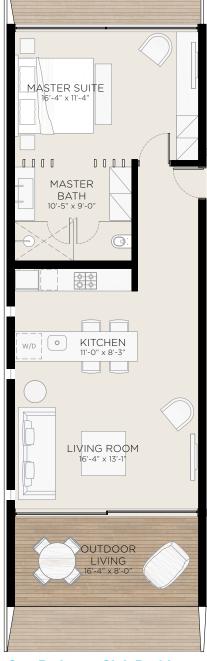

One-Bedroom Club Residence measuring 896 sqft, this corner unit boasts views of the entire bay and resort tropical gardens, and ample indoor and outdoor entertaining space.

Two-Bedroom Club Residence measuring 1,541 sqft and 32 ft of beach frontage, this spacious unit combines a One-Bedroom and an oversized Master Suite, with stand-alone bathtub and outdoor suspended daybed. The Master Suite is a lock-out, allowing for rental of two hotel units.

**Two-Bedroom Club Residence** measuring 1,541 sqft and 32 ft of beach frontage, this spacious unit combines a One-Bedroom and an oversized Master Suite, with stand-alone bathtub and outdoor suspended daybed. The Master Suite is a lock-out, allowing for rental of two hotel units.