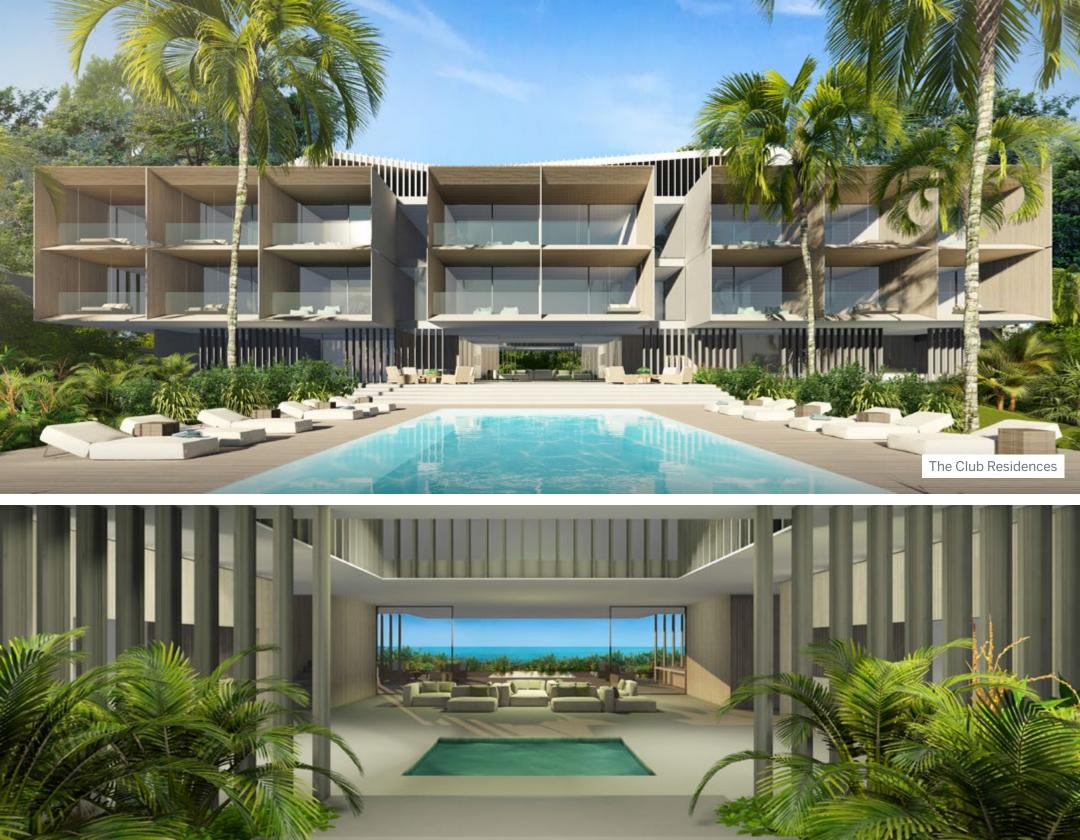

#### **The Club Residences**

Only four Club Residences are available for purchase. These are all beach-facing corner units with wide frontage, full kitchen and indoor and outdoor living. Three layouts:

### **The Club Amenities**

- One-of-a-kind, rooftop wellness spa, with hammam treatments, traditional massage, and a floating relaxation deck with stunning sunrise and sunset views
- Indoor-outdoor dining and bar, overlooking pool and beach
- Casual all-day beach bar and restaurant
- Sports facilities, including fully equipped a/c fitness center, lighted tennis courts, and daily sunrise yoga classes
- Kids' club and daily activities
- Non-motorized watersports and kiteboarding program
- · Access to Beach Enclave's fleet of pleasure boats
- Beach Enclave butler, housekeeping, and chefs on call
- Home maintenance program