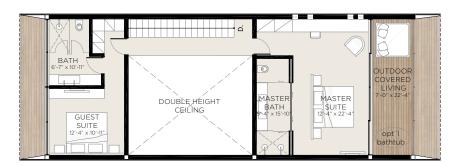

#### **Beach House - Oceanfront Master Suite**

The upper level, wide facing Master Suite overlooks the beach through the floor to ceiling sliding glass doors and private balcony. Master bathroom features walk-in, double shower and double vanity. Optional outdoor bathtub. Two master layout options available.

Openings to balconies and terraces are floor-to-ceiling, wide sliding glass doors with hurricane impact rating. This is a unique opportunity to own a freestanding beachfront home within a managed resort.