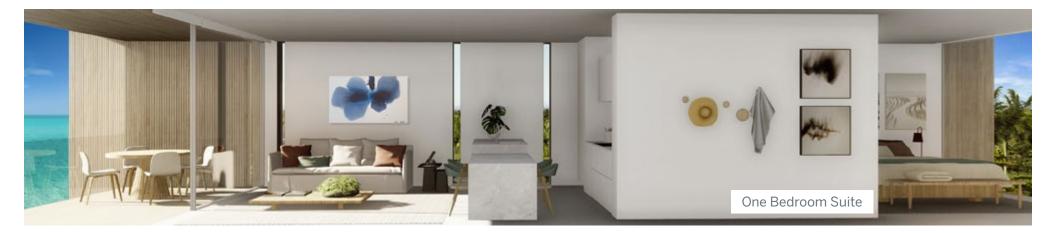

One-Bedroom Club Residence measuring 896 sqft, this corner unit boasts views of the entire bay and resort tropical gardens, and ample indoor and outdoor entertaining space.

Two-Bedroom Club Residence measuring 1,541 sqft and 32 ft of beach frontage, this spacious unit combines a One-Bedroom and an oversized Master Suite, with stand-alone bathtub and outdoor suspended daybed. The Master Suite is a lock-out, allowing for rental of two hotel units.

Detailed specifications, pricing and availability upon request.

**One-Bedroom Club Residence** measuring 896 sqft, this corner unit boasts views of the entire bay and resort tropical gardens, and ample indoor and outdoor entertaining space.