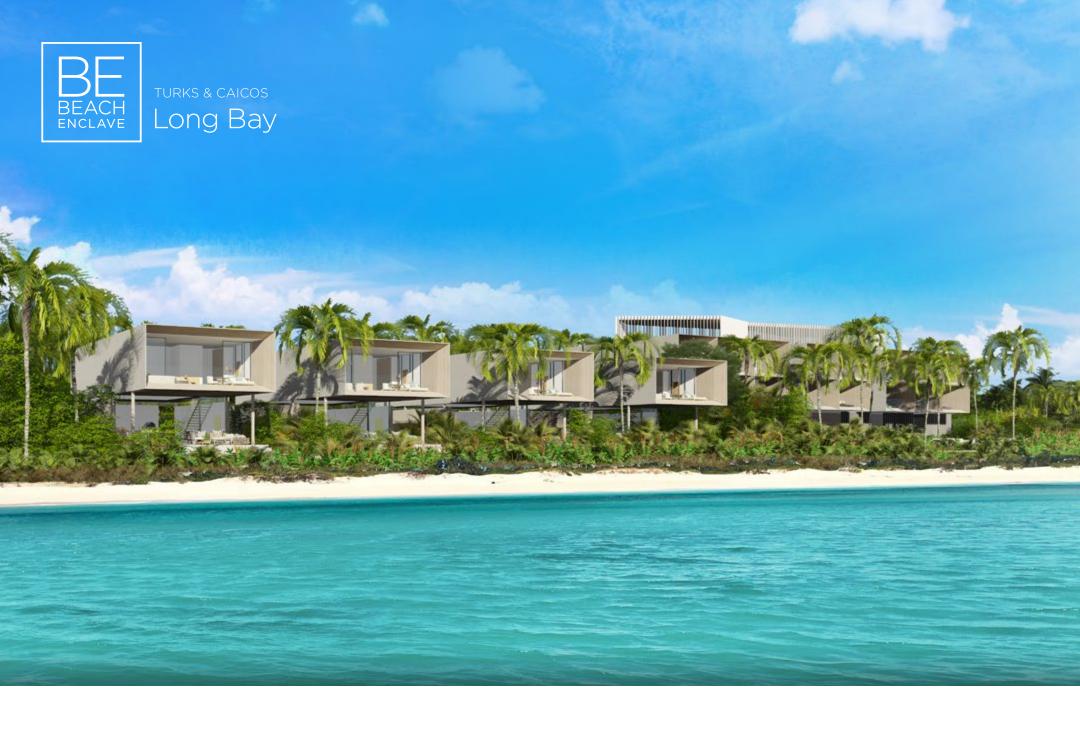

#### **Beach Enclave Long Bay Overview**

After a complete sellout of Beach Enclave Long Bay Phase I Villas, this second phase features four 3-bedroom Beach Houses and the first true boutique resort in TCI, with 20 beachfront hotel units. The Club is set on a secluded corner of Long Bay beach within 8 acres of lush, tropical landscape and over 800 feet of white sand beach. Designed by acclaimed architects Jacobsen Arquitetura, The Club brings an exciting, modern, tropical design to Turks and Caicos, enhancing the Beach Enclave ethos of low density, clean lines softened with organic materials, and seamless indoor and outdoor spaces. **Limited ownership opportunities available.** 

#### **Beach House Parcel Plan - Only 4 Houses Available**

Each of the 4 Beach Houses are freestanding on a private land parcel, inclusive of a private beach area. The design showcases the architects' vision and Beach Enclave's design ethos of seamless indoor and outdoor spaces at its best. Outdoor entertainment areas include covered living spaces off the great room, sun deck and infinity pool, and optional beach deck. The third bedroom is set as an independent guest cottage, opening into the private garden.