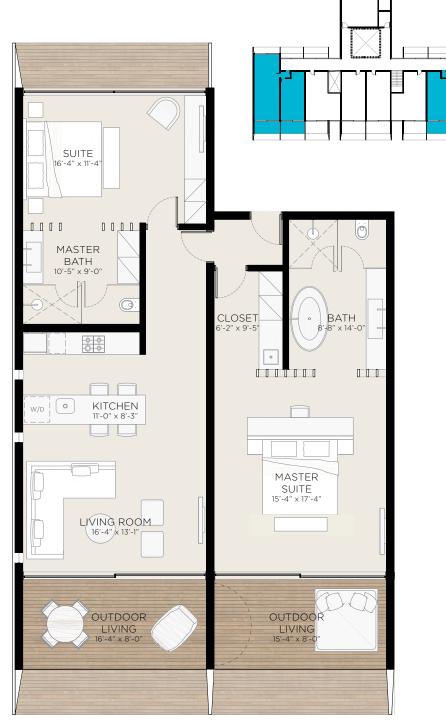

One-Bedroom Club Residence measuring 896 sqft, this corner unit boasts views of the entire bay and resort tropical gardens, and ample indoor and outdoor entertaining space.

Two-Bedroom Club Residence measuring 1,541 sqft and 32 ft of beach frontage, this spacious unit combines a One-Bedroom and an oversized Master Suite, with stand-alone bathtub and outdoor suspended daybed. The Master Suite is a lock-out, allowing for rental of two hotel units.

**Two-Bedroom Club Residence** measuring 1,541 sqft and 32 ft of beach frontage, this spacious unit combines a One-Bedroom and an oversized Master Suite, with stand-alone bathtub and outdoor suspended daybed. The Master Suite is a lock-out, allowing for rental of two hotel units.