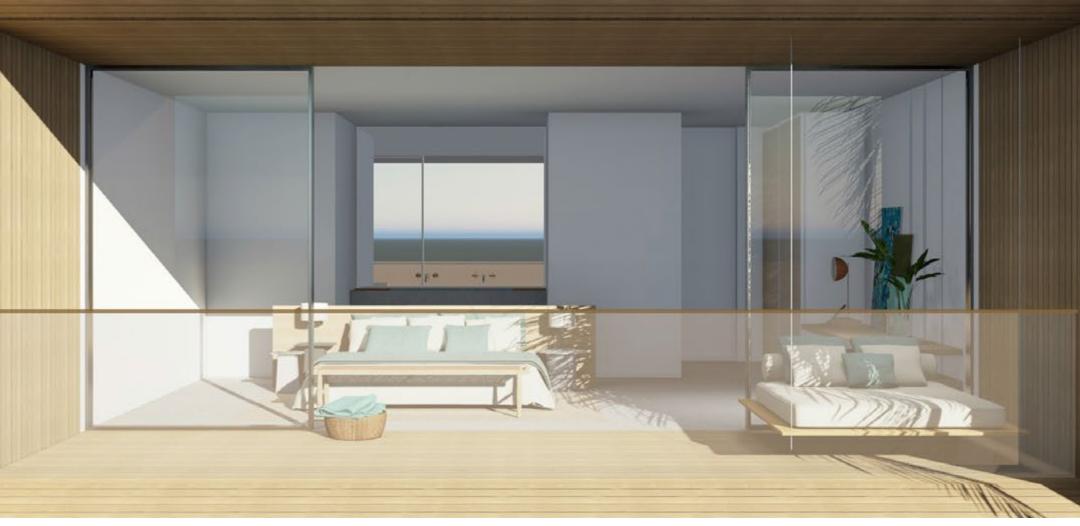

#### **Beach House - Oceanfront Master Suite**

The upper level, wide facing Master Suite overlooks the beach through the floor to ceiling sliding glass doors and private balcony. Master bathroom features walk-in, double shower and double vanity. Optional outdoor bathtub. Two master layout options available.

Openings to balconies and terraces are floor-to-ceiling, wide sliding glass doors with hurricane impact rating. This is a unique opportunity to own a freestanding beachfront home within a managed resort.