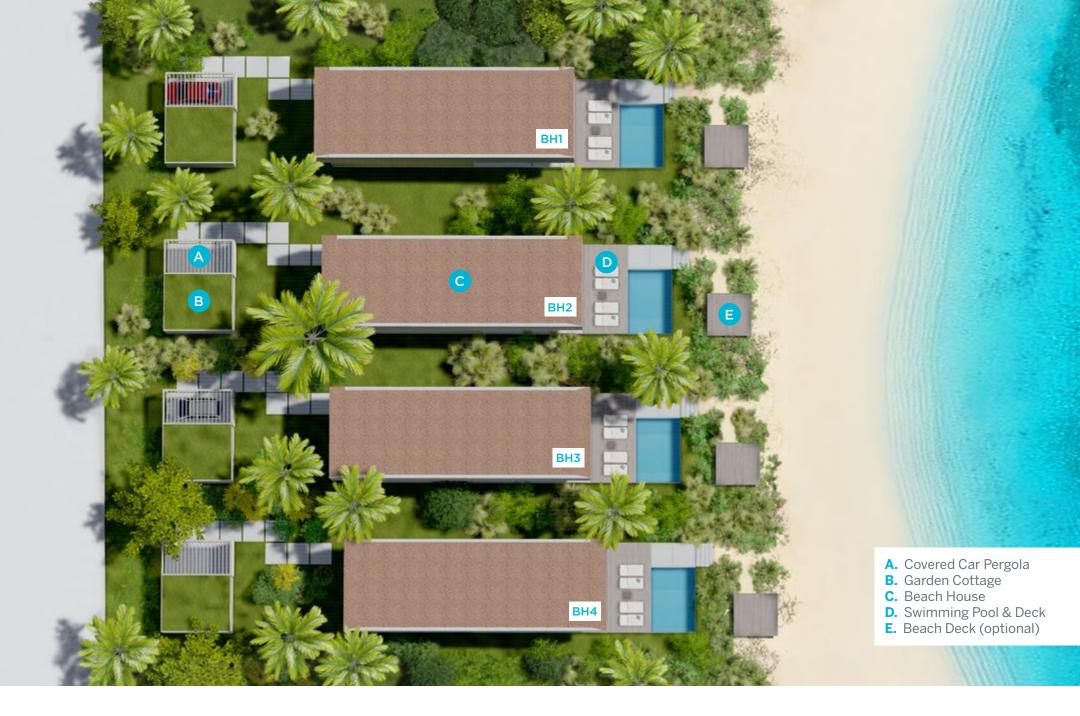

#### **Beach House Parcel Plan - Only 4 Houses Available**

Each of the 4 Beach Houses are freestanding on a private land parcel, inclusive of a private beach area. The design showcases the architects' vision and Beach Enclave's design ethos of seamless indoor and outdoor spaces at its best. Outdoor entertainment areas include covered living spaces off the great room, sun deck and infinity pool, and optional beach deck. The third bedroom is set as an independent guest cottage, opening into the private garden.