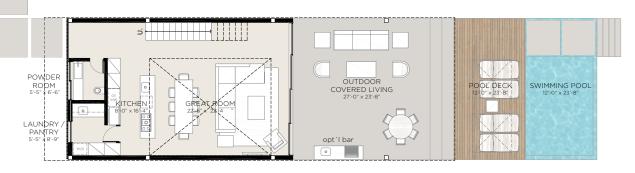

#### **Beach Houses**

Each of the 4 units is a freestanding beachfront home on private land parcel, designed on two levels. Beach level boasts a large indoor kitchen and great room with double height ceiling, opening onto an expansive covered deck with a summer kitchen. Outdoor spaces include a sun deck and infinity pool, and the option to add a beach deck. Upstairs a wide master suite overlooks the beach, with a guest suite opening into the house garden. A third bedroom is set as a garden cottage. This is a unique opportunity to own a freestanding beachfront home within a managed resort. Priced from \$2,500,000.