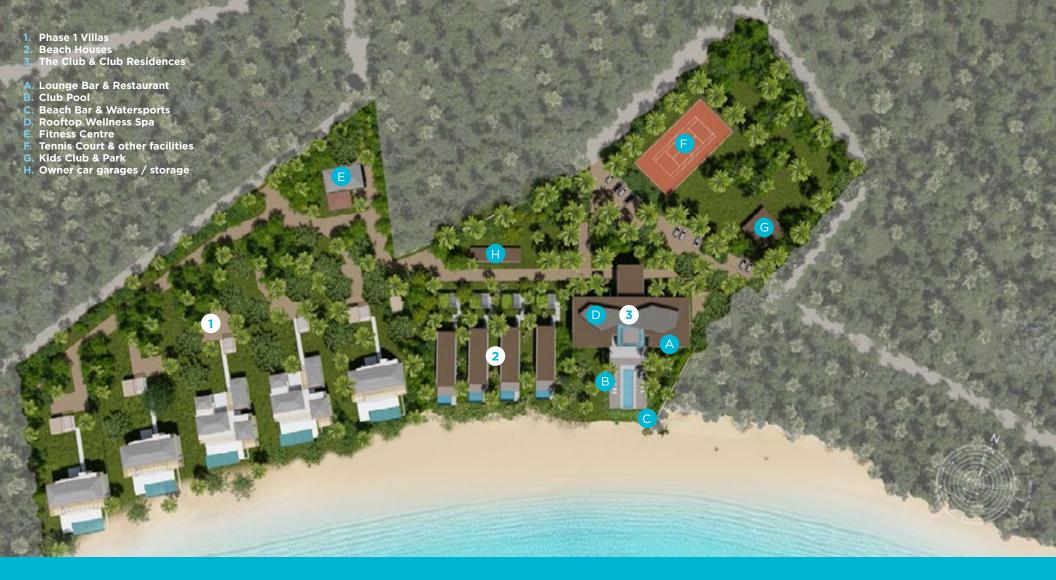

**OVERVIEW** 

PROVIDENCIALES

**MASTERPLAN** 

THE CLUB

ROOFTOP SPA

A low density mix of Beach Houses and Club Residences highlight this modern sanctuary. At the heart of the Club is a one-of-a-kind rooftop Wellness Spa with elevated 180-degree views of the spectacular ocean backdrop, as well as sunrise and sunset views. By the pool and beach, there will be an indoor and outdoor dining and lounge bar, as well as a casual, barefoot beach bar. Other amenities include lighted tennis court, fitness centre, yoga centre, kids club and in-house watersports program.

# Owner and guest amenities include:

- One-of-a-kind, rooftop wellness spa, with hamman treatments, traditional massage, and a floating relaxation deck with stunning sunrise and sunset views
- Indoor-outdoor dining and bar, overlooking pool and beach
- Casual all-day beach bar and restaurant
- Sports facilities, including fully equipped a/c fitness center, lighted tennis courts, and daily sunrise yoga classes
- Kids' club and daily activities
- Non-motorized watersports and kiteboarding program
- Access to Beach Enclave's fleet of pleasure boats and jet skis

#### Club Residences

Only four Club Residences are available for purchase. These are all beach facing corner units with wide frontage, with full kitchen, indoor and outdoor living. Three layouts:

#### **Beach Houses**

Each of the 4 units is a freestanding beachfront home on private land parcel, designed on two levels. Beach level boasts a large indoor kitchen and great room with double height ceiling, opening onto an expansive covered deck with a summer kitchen. Outdoor spaces include a sun deck and infinity pool, and the option to add a beach deck. Upstairs a wide master suite overlooks the beach, with a guest suite opening into the house garden. A third bedroom is set as a garden cottage. This is a unique opportunity to own a freestanding beachfront home within a managed resort. Priced from \$2,500,000.