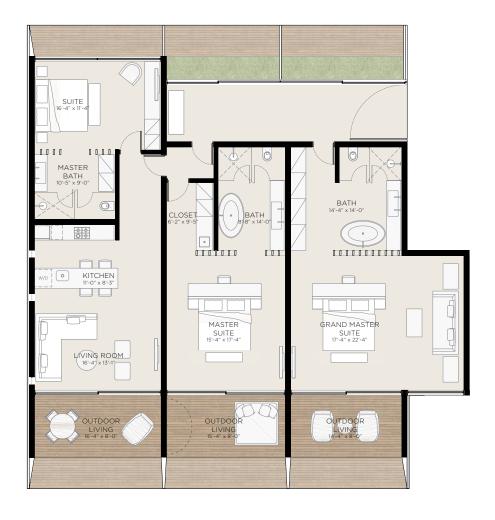

#### Three Bedroom Club Residence

measuring 2,550 sqft and straddling 54 ft of beach frontage, this penthouse unit has two Master Suites, offering three hotel units for rental. There is only one unit available, priced at \$2,150,000.

## THE CLUB RESIDENCES THREE BEDROOM - FLOORPLAN

LEVEL 1

LEVEL 2

| UNDER ROOF<br>DECK & POOL | ,          |
|---------------------------|------------|
| TOTAL AREA                | 3,188 SQFT |

LEVEL 1

LEVEL 2