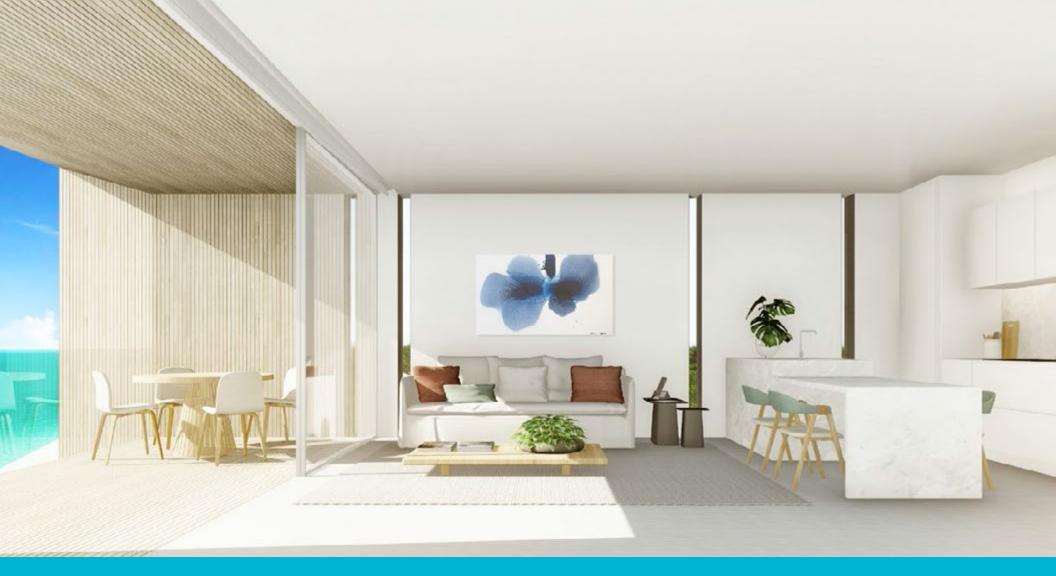

#### One Bedroom Club Residence

measuring 896 sqft, this corner unit boasts views of the entire bay and resort tropical gardens, and ample indoor and outdoor entertaining space. Priced from \$950,000.