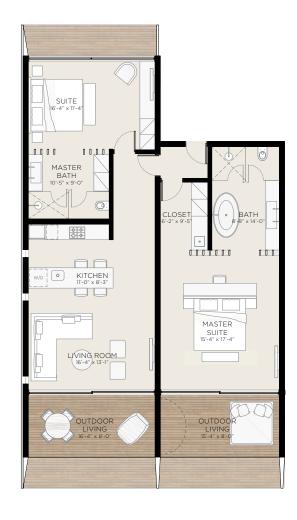

#### Two Bedroom Club Residence

measuring 1,541 sqft and 32 ft of beach frontage, this spacious unit combines a One Bedroom and an oversized Master Suite, with stand-alone bathtub and outdoor suspended daybed. The Master Suite is a lock-out, allowing for renting two hotel units. Priced from \$1,350,000.

AREA ...... 896 SQFT

CLUB RESIDENCES
LIVING ROOM

CLUB RESIDENCES ONE BEDROOM - SUITE