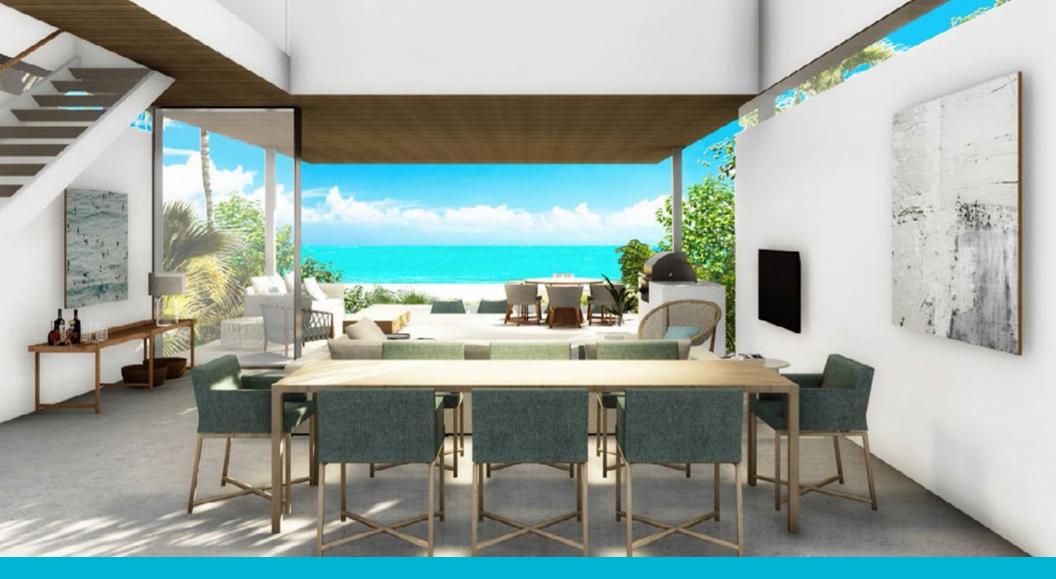

#### **Beach Houses**

Each of the 4 units is a freestanding beachfront home on private land parcel, designed on two levels. Beach level boasts a large indoor kitchen and great room with double height ceiling, opening onto an expansive covered deck with a summer kitchen. Outdoor spaces include a sun deck and infinity pool, and the option to add a beach deck. Upstairs a wide master suite overlooks the beach, with a guest suite opening into the house garden. A third bedroom is set as a garden cottage. This is a unique opportunity to own a freestanding beachfront home within a managed resort. Priced from \$2,500,000.