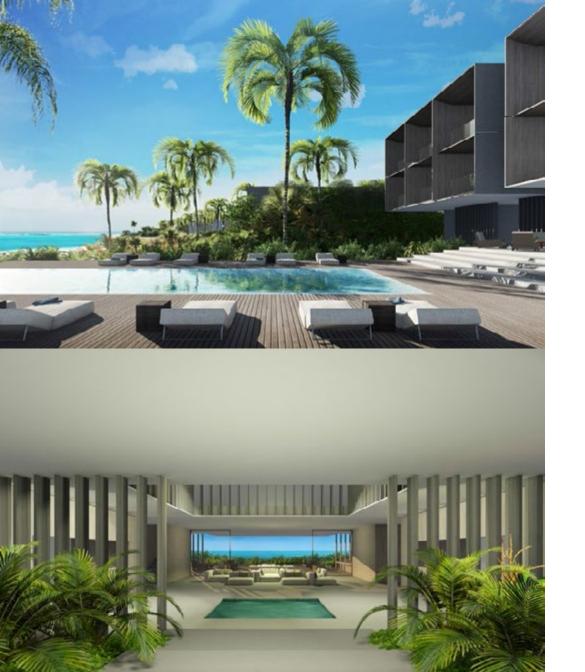

A low density mix of Beach Houses and Club Residences highlight this modern sanctuary. At the heart of the Club is a one-of-a-kind rooftop Wellness Spa with elevated 180-degree views of the spectacular ocean backdrop, as well as sunrise and sunset views. By the pool and beach, there will be an indoor and outdoor dining and lounge bar, as well as a casual, barefoot beach bar. Other amenities include lighted tennis court, fitness centre, yoga centre, kids club and in-house watersports program.

# Owner and guest amenities include:

- One-of-a-kind, rooftop wellness spa, with hamman treatments, traditional massage, and a floating relaxation deck with stunning sunrise and sunset views
- Indoor-outdoor dining and bar, overlooking pool and beach
- Casual all-day beach bar and restaurant
- Sports facilities, including fully equipped a/c fitness center, lighted tennis courts, and daily sunrise yoga classes
- Kids' club and daily activities
- Non-motorized watersports and kiteboarding program
- Access to Beach Enclave's fleet of pleasure boats and jet skis