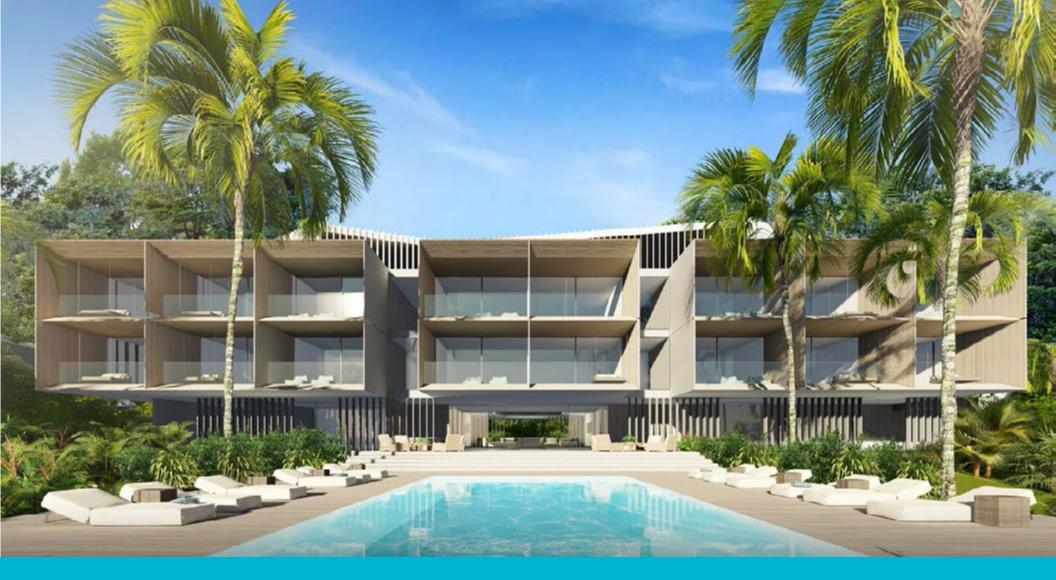

Beach Enclave is proud to introduce The Club at Beach Enclave Long Bay, the first true boutique, luxury, beachfront resort in Turks and Caicos.

After a complete sellout of Beach Enclave Long Bay phase one, this second phase features four 3-bedroom Beach Houses and 20 beachfront hotel units. The property is set on a secluded corner of Long Bay beach with 8 acres of lush, tropical landscape and over 800 feet of white sand beach. The Club, designed by acclaimed architects Jacobsen Arquitetura brings an exciting, modern, tropical design to Turks and Caicos, enhancing the Beach Enclave ethos of low density, clean lines softened with organic materials, and seamless indoor and outdoor spaces.

A low density mix of Beach Houses and Club Residences highlight this modern sanctuary. At the heart of the Club is a one-of-a-kind rooftop Wellness Spa with elevated 180-degree views of the spectacular ocean backdrop, as well as sunrise and sunset views. By the pool and beach, there will be an indoor and outdoor dining and lounge bar, as well as a casual, barefoot beach bar. Other amenities include lighted tennis court, fitness centre, yoga centre, kids club and in-house watersports program.

**OVERVIEW** 

PROVIDENCIALES

**MASTERPLAN** 

THE CLUB

ROOFTOP SPA