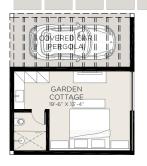

#### **Beach Houses**

Each of the 4 units is a freestanding beachfront home on private land parcel, designed on two levels. Beach level boasts a large indoor kitchen and great room with double height ceiling, opening onto an expansive covered deck with a summer kitchen. Outdoor spaces include a sun deck and infinity pool, and the option to add a beach deck. Upstairs a wide master suite overlooks the beach, with a guest suite opening into the house garden. A third bedroom is set as a garden cottage. This is a unique opportunity to own a freestanding beachfront home within a managed resort. Priced from \$2,500,000.