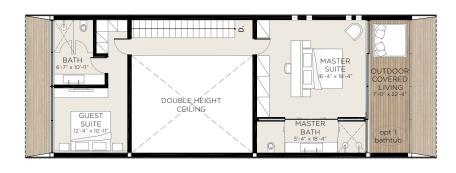

#### **Beach Houses**

Each of the 4 units is a freestanding beachfront home on private land parcel, designed on two levels. Beach level boasts a large indoor kitchen and great room with double height ceiling, opening onto an expansive covered deck with a summer kitchen. Outdoor spaces include a sun deck and infinity pool, and the option to add a beach deck. Upstairs a wide master suite overlooks the beach, with a guest suite opening into the house garden. A third bedroom is set as a garden cottage. This is a unique opportunity to own a freestanding beachfront home within a managed resort. Priced from \$2,500,000.