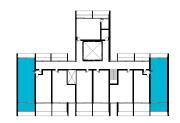

#### One Bedroom Club Residence

measuring 896 sqft, this corner unit boasts views of the entire bay and resort tropical gardens, and ample indoor and outdoor entertaining space. Priced from \$950,000.

AREA ...... 896 SQFT

CLUB RESIDENCES
LIVING ROOM

CLUB RESIDENCES ONE BEDROOM - SUITE