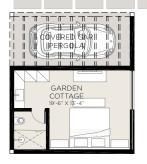

#### **Beach Houses**

Each of the 4 units is a freestanding beachfront home on private land parcel, designed on two levels. Beach level boasts a large indoor kitchen and great room with double height ceiling, opening onto an expansive covered deck with a summer kitchen. Outdoor spaces include a sun deck and infinity pool, and the option to add a beach deck. Upstairs a wide master suite overlooks the beach, with a guest suite opening into the house garden. A third bedroom is set as a garden cottage. This is a unique opportunity to own a freestanding beachfront home within a managed resort. Priced from \$2,500,000.