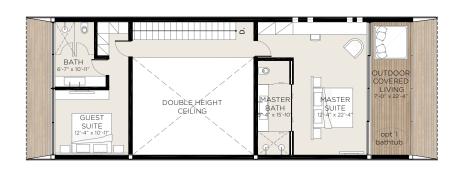

#### **Beach Houses**

Each of the 4 units is a freestanding beachfront home on private land parcel, designed on two levels. Beach level boasts a large indoor kitchen and great room with double height ceiling, opening onto an expansive covered deck with a summer kitchen. Outdoor spaces include a sun deck and infinity pool, and the option to add a beach deck. Upstairs a wide master suite overlooks the beach, with a guest suite opening into the house garden. A third bedroom is set as a garden cottage. This is a unique opportunity to own a freestanding beachfront home within a managed resort. Priced from \$2,500,000.