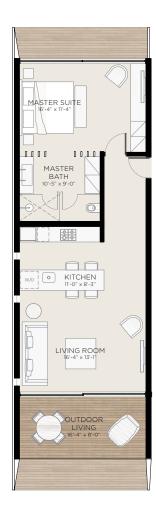

AREA ...... 896 SQFT

CLUB RESIDENCES
LIVING ROOM

CLUB RESIDENCES ONE BEDROOM - SUITE