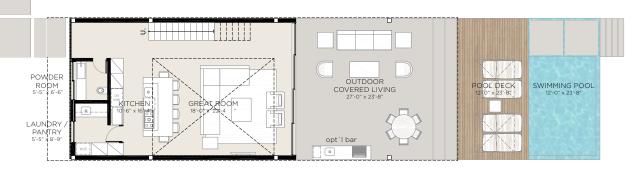

#### **Beach Houses**

Each of the 4 units is a freestanding beachfront home on private land parcel, designed on two levels. Beach level boasts a large indoor kitchen and great room with double height ceiling, opening onto an expansive covered deck with a summer kitchen. Outdoor spaces include a sun deck and infinity pool, and the option to add a beach deck. Upstairs a wide master suite overlooks the beach, with a guest suite opening into the house garden. A third bedroom is set as a garden cottage. This is a unique opportunity to own a freestanding beachfront home within a managed resort. Priced from \$2,500,000.