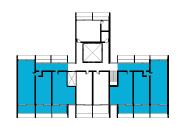

,150,000.

#### **Beach Houses**

Each of the 4 units is a freestanding beachfront home on private land parcel, designed on two levels. Beach level boasts a large indoor kitchen and great room with double height ceiling, opening onto an expansive covered deck with a summer kitchen. Outdoor spaces include a sun deck and infinity pool, and the option to add a beach deck. Upstairs a wide master suite overlooks the beach, with a guest suite opening into the house garden. A third bedroom is set as a garden cottage. This is a unique opportunity to own a freestanding beachfront home within a managed resort. Priced from \$2,500,000.









AREA ...... 896 SQFT











CLUB RESIDENCES
LIVING ROOM





CLUB RESIDENCES ONE BEDROOM - SUITE









## THE CLUB RESIDENCES TWO BEDROOM - FLOORPLAN









## THE CLUB RESIDENCES THREE BEDROOM - FLOORPLAN











LEVEL 1



LEVEL 2

| UNDER ROOF<br>DECK & POOL | ,          |
|---------------------------|------------|
| TOTAL AREA                | 3,188 SQFT |











LEVEL 1



LEVEL 2

| UNDER ROOF<br>DECK & POOL | ,          |
|---------------------------|------------|
| TOTAL AREA                | 3,188 SQFT |



BEACH HOUSE OPTION B



















### Purchase Process

The Club is scheduled to officially launch to the public late December 2018. Until then, we are offering this limited ownership opportunity exclusively to a select list of prospective buyers.

A purchase of a unit requires a non-binding offer made directly or through your agent and a fully refundable \$50,000 deposit with your attorney, which secures the s