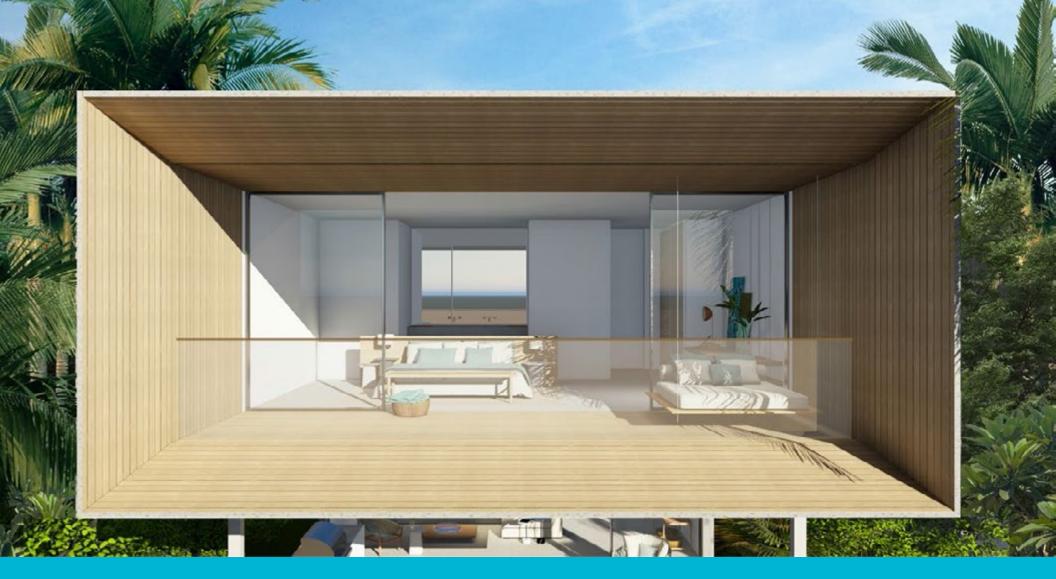

#### Club Residences

Only four Club Residences are available for purchase. These are all beach facing corner units with wide frontage, with full kitchen, indoor and outdoor living. Three layouts:

#### **Beach Houses**

Each of the 4 units is a freestanding beachfront home on private land parcel, designed on two levels. Beach level boasts a large indoor kitchen and great room with double height ceiling, opening onto an expansive covered deck with a summer kitchen. Outdoor spaces include a sun deck and infinity pool, and the option to add a beach deck. Upstairs a wide master suite overlooks the beach, with a guest suite opening into the house garden. A third bedroom is set as a garden cottage. This is a unique opportunity to own a freestanding beachfront home within a managed resort. Priced from \$2,500,000.