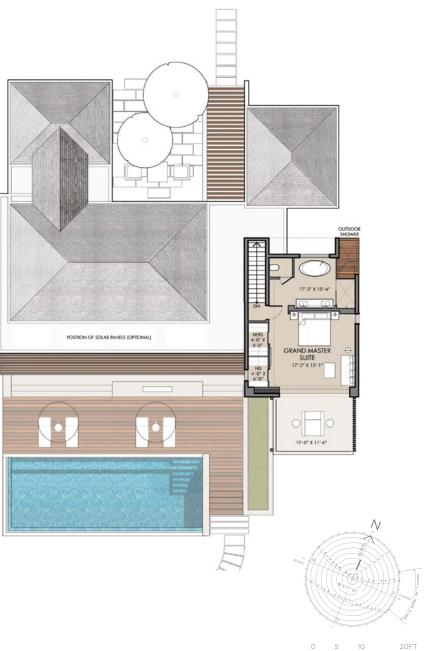

LEVEL 2

#### 0 0 0 0 GARDEN PATIO 0 0 OUTDOOR SHOWER ENTR AUNDRY/SE DOUBLE HEIGHT OPEN TO BELOW ATRIUM 24'-5" X 5'-10" OFFICE BAR KITCHEN LANDING 12'-0" X 9'-11" • 10'-6" X 5:0" MEDIA ROOM 10'-6" X 5'-POOL SUITE 13-4-211-6 13'-4" X 11'-6 GRAND MASTER SUITE 17'-1" X 12'-10" MASTER GREAT ROOM GUEST SUITE TWO GUEST SUITE ONE SUITE BEDROOM COVERED TERRACE BBQ 12'-8" X 9'-11" 12'-8" X 9'-11" **OPTION** 000 7'.4" X 12'-2" OUTDOOR BAR (OPTION 999 FIRE FEATURE (OPTIONAL SUN DECK PLANTER INFINITY POOL 38'-0" X 14'-0" 7 077 55

| A/C 3,977 SF<br>EXTERIOR COVERED 1,777 SF |  |
|-------------------------------------------|--|
| UNDER ROOF                                |  |
| TOTAL                                     |  |