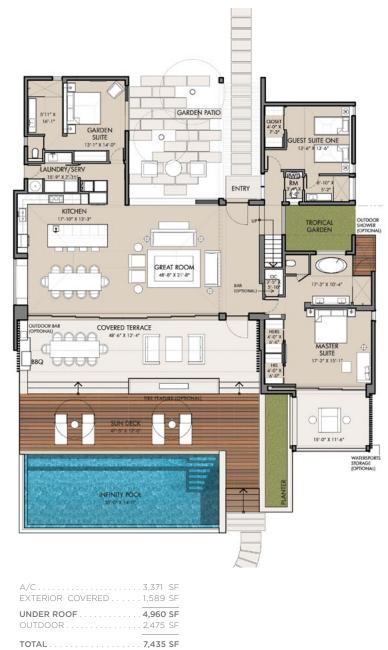

### **Beach Enclave Long Bay - Design One**

Design One invites you to enter through a tropical garden and into a generous, 49 foot wide living and dining area, featuring eight uninterrupted floor to ceiling sliding doors onto the pool and beach, an open kitchen layout, and high vaulted ceilings. The main level harbors the guest suites (or guest suites plus media room and office) around a tropical garden, and an expansive master suite facing the ocean. An upstairs wing is dedicated exclusively to an impressive grand master suite. Design One is available on a 4 bedroom layout with 7,435SF (depicted above) and a 5 bedroom or 4 bedroom plus media room and office with 7,800SF.