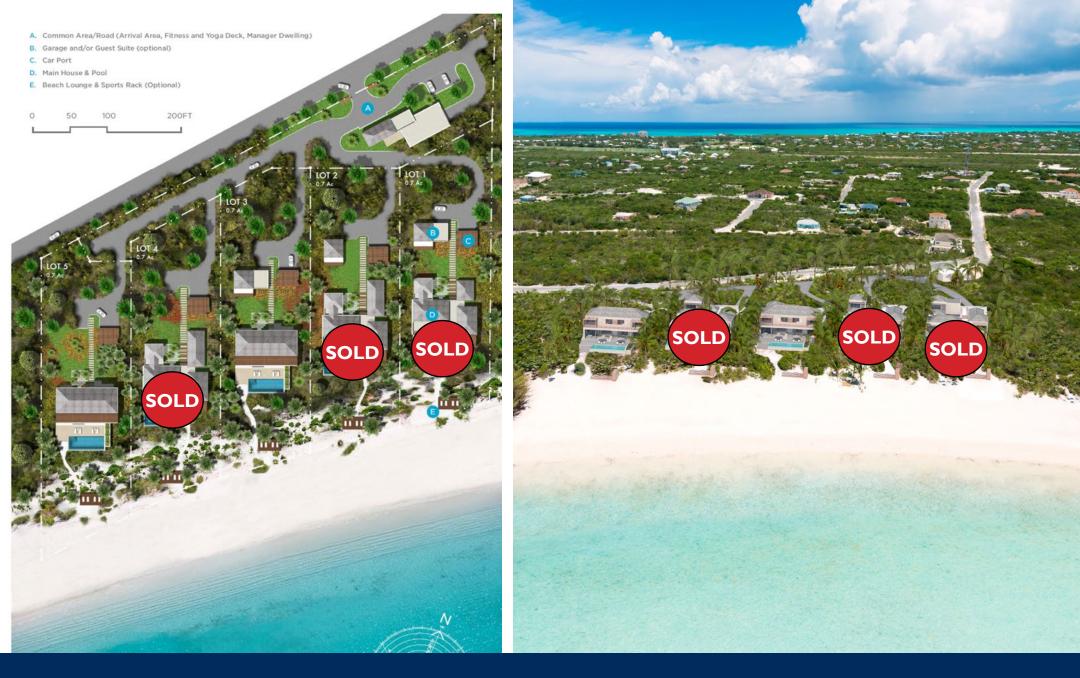

### **Beach Enclave Long Bay**

The creators of the highly acclaimed Beach Enclave North Shore on International Drive, are proud to present Beach Enclave Long Bay, an enclave of 5 luxury beachfront homes. Secluded and private beach living with tailormade management services on a stunning and unique beach location, voted one of "10 Best Island Beaches Around the World" by Conde Nast Traveler List, and home to some of the most exclusive estates in Turks and Caicos. The property, the first of its kind in Long Bay Beach, has a 520' long and 75' deep beach, with calm waters ideal for families and watersport lovers alike.

Sotheby's INTERNATIONAL REALTY

10

Turks &

Caicos

20FT

 $\mathcal{N}$ 

LEVEL 2

Beach Enclave Long Bay is sophisticated, barefoot Caribbean beach living at its best. Each of the five homes available, in two custom-designed layouts, have from 7,435 SF to 8,158 SF of indoor and outdoor living space, over 100 feet of beach frontage and approx. 0.7 acres within a secure, gated villa enclave, complemented by an onsite reception and a fully fitted fitness centre and yoga pavilion. Services include 24/7 on-site management, concierge and beach services, on-call chef/butler/housekeeping services, as well as an optional villa rental program. The fully managed "villa enclave" concept has proven to be in demand with luxury purchasers who desire a hassle free luxury standalone villa with resort-like onsite services and amenities.