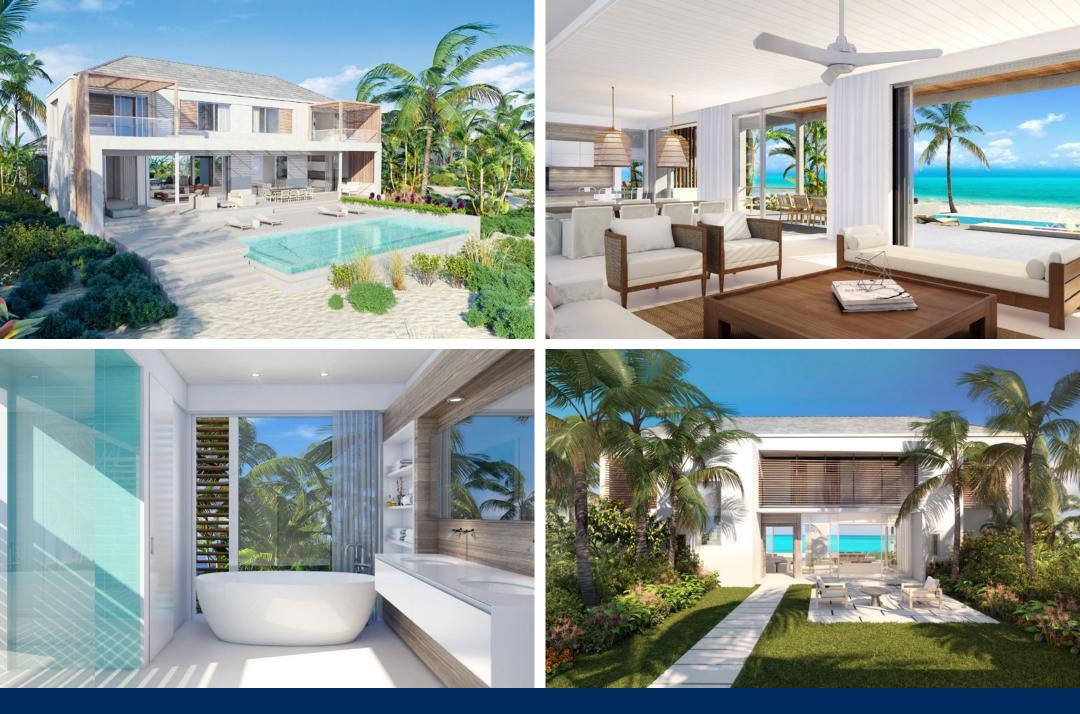

## **Beach Enclave Long Bay - Design One**

The Beach Villa's raised main floor levels offer unobstructed beach views, with the covered deck, sun deck and infinity pool cascading down towards the beach. Beach Enclave's signature design philosophy of combining indoor and outdoor living provides generous, concealable glass sliding doors, open kitchen layout, expansive pool and decks, signature master bedroom outdoor shower, and beach lounge with summer kitchen. The home designs take full advantage of the site, with naturally lush gardens.

### **Beach Enclave Long Bay - Design One**

Design One invites you to enter through a tropical garden and into a generous, 49 foot wide living and dining area, featuring eight uninterrupted floor to ceiling sliding doors onto the pool and beach, an open kitchen layout, and high vaulted ceilings. The main level harbors the guest suites (or guest suites plus media room and office) around a tropical garden, and an expansive master suite facing the ocean. An upstairs wing is dedicated exclusively to an impressive grand master suite. Design One is available on a 4 bedroom layout with 7,435SF (depicted above) and a 5 bedroom or 4 bedroom plus media room and office with 7,800SF.

## **Beach Enclave Long Bay - Design Two**

The three available clean, contemporary yet warm home designs represent an invitation for elegant, barefoot beach living. Purchasers have the ability to tailor the home design, as well as select from a menu of options featuring: selection between media room and office or 5th bedroom, outdoor showers, 2 bedroom or suite garden cottage and/or garage, and beach lounge with summer kitchen and watersports set-up and storage area.

# **Beach Enclave Long Bay - Design Two**

DESIGNTWO excites with all bedrooms (two master suites, two guest suites, and a media room plus office or pool suite) facing the beach. The main level features an ultra-wide living and dining area covering the entire width of the floor, opening to the decks, pool and beach on one side, and to a tropical garden on the other. The two master suites and two guest suites are located on the second floor featuring vaulted ceilings. Design Two is available in a 5 bedroom or 4 bedroom plus media room and office layout.