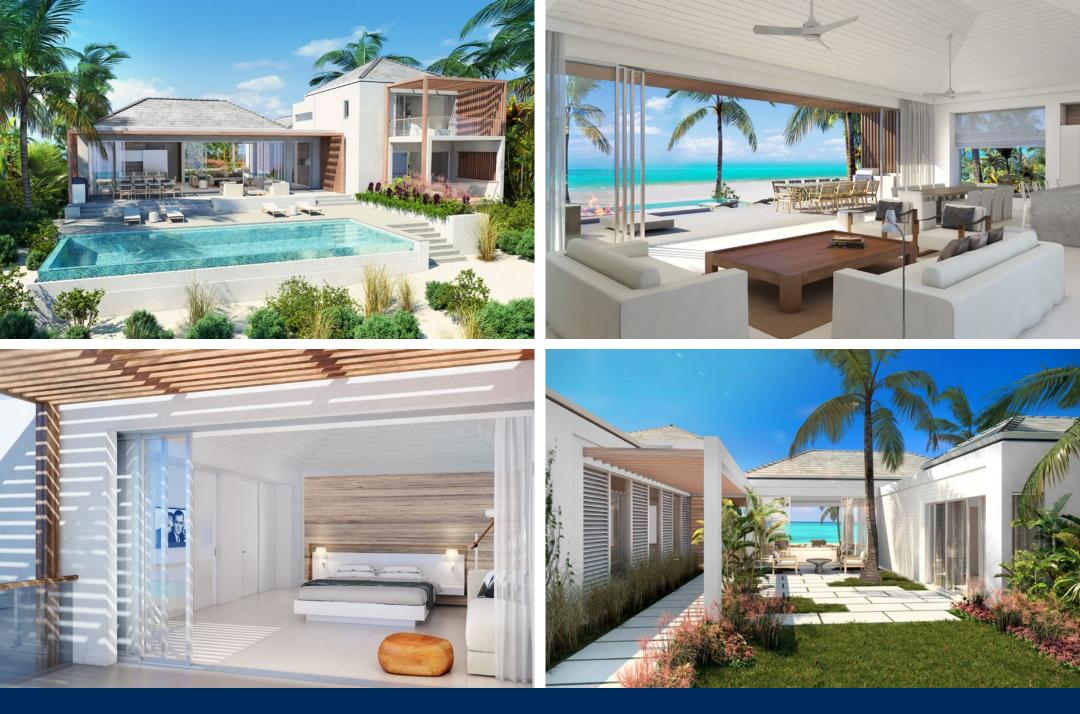

## **Beach Enclave Long Bay - Design One**

The Beach Villa's raised main floor levels offer unobstructed beach views, with the covered deck, sun deck and infinity pool cascading down towards the beach. Beach Enclave's signature design philosophy of combining indoor and outdoor living provides generous, concealable glass sliding doors, open kitchen layout, expansive pool and decks, signature master bedroom outdoor shower, and beach lounge with summer kitchen. The home designs take full advantage of the site, with naturally lush gardens.

## **Beach Enclave Long Bay - Design Two**

The three available clean, contemporary yet warm home designs represent an invitation for elegant, barefoot beach living. Purchasers have the ability to tailor the home design, as well as select from a menu of options featuring: selection between media room and office or 5th bedroom, outdoor showers, 2 bedroom or suite garden cottage and/or garage, and beach lounge with summer kitchen and watersports set-up and storage area.