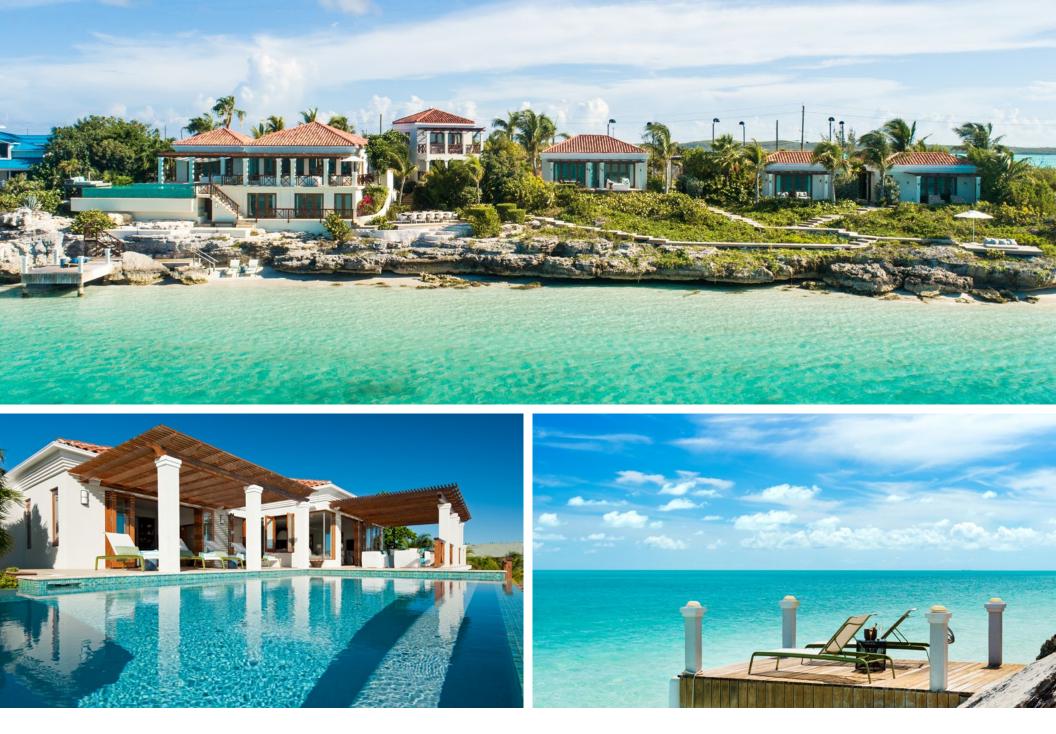

## DREAM BIG VILLA

Paradise Found.

-

14

DREAM BIG VILLA is a one-of-a-kind 8 bedroom exclusive retreat, located on the sought-after shoreline of Sapodilla Bay. The beautiful design, relaxed and elegant spaces, and funfilled amenities define this dynamic and sophisticated home. The exquisite site features private sandy pocket beaches, lush landscaping, and draws on its relationship with the famous turquoise waters and limestone rock.

Built in 2010 and expanded in 2014, the highly functional and multi-faceted destination graces 280' of spectacular private beach and ocean frontage. Approximately 9,000 sq. ft. of internal living areas open to more than 5,000 sq. ft. of finished areas including a dramatic dining terrace seating 14, only a few feet away from the sandy-bottomed turquoise waters.

Two pocket beaches and expansive hardwood decks offer multiple lounge and dining areas, including a covered oceanfront and poolside Dining Terrace. The pristine sandy bottom of this crystal-clear shoreline is the perfect launching spot for swimming, paddle-boarding, kayaking and more. A full array of watersports equipment is included, with a convenient storage area steps away from the beach.