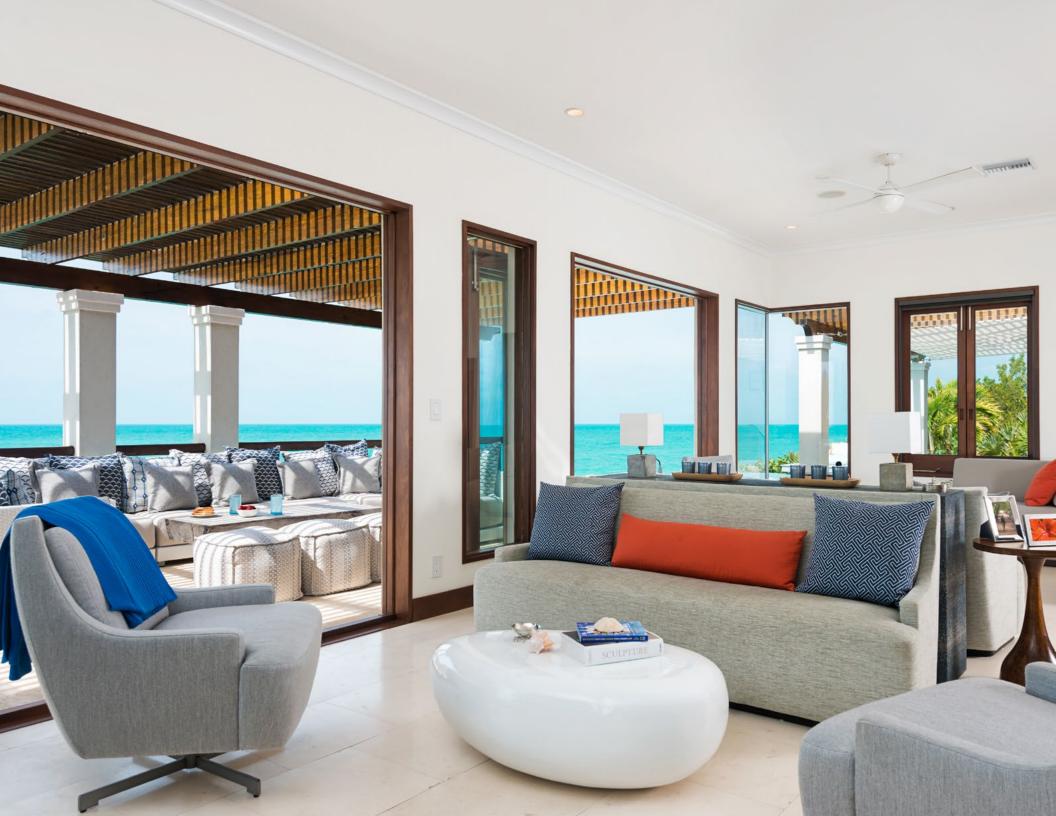

The oceanfront Great Room is centered by a large island kitchen, featuring a 10 person interior dining area with a custom built-in banquet. The gourmet Kitchen features a breakfast bar, double ovens, full refrigerator and freezer, ice-maker and refrigerator drawers, and opens to an adjacent outdoor grill station to grill the day's catch. Two seating areas open through bespoke hardwood doors to the covered pool terraces, including an outdoor lounge and shaded breakfast area.

Ping-pong can be enjoyed in the oceanfront and poolside Family Room off of the Great Room. Entertainment and activities are abundant with the Home Movie Theatre seating 10, the Gym with its top-of-the-line cardio equipment (arc trainer, treadmill and spin bike), and a state-of-the-art lighted professional Tennis Court and Covered Tennis Area with a regulation basketball net. Also included are a ball machine and ball hoppers. The Covered Tennis Area features additional laundry facilities and a guest half-bath area.