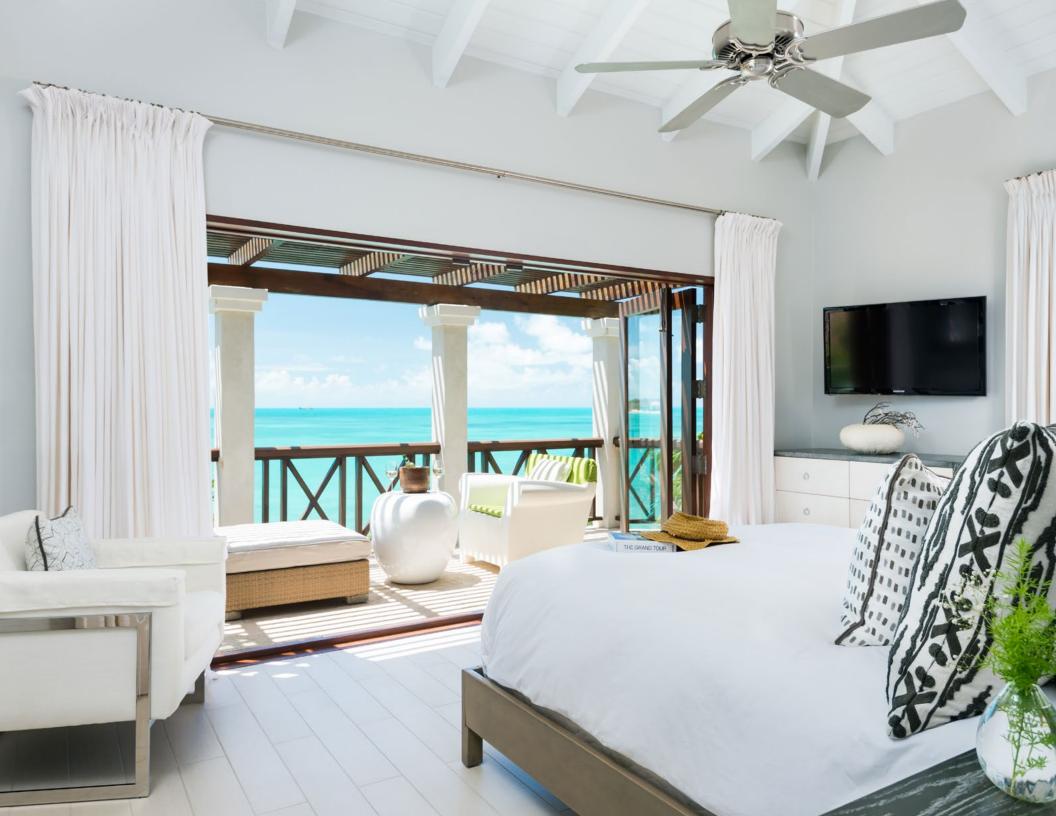

The spacious and private Master Pavilion features its own indoor and outdoor living areas, a double-shower spa bathroom with private garden, a walk-in closet and desk area.

Each Guest Pavilion features custom built-in millwork, spacious tailor-made closets, built-in refrigerators, and private terraces.