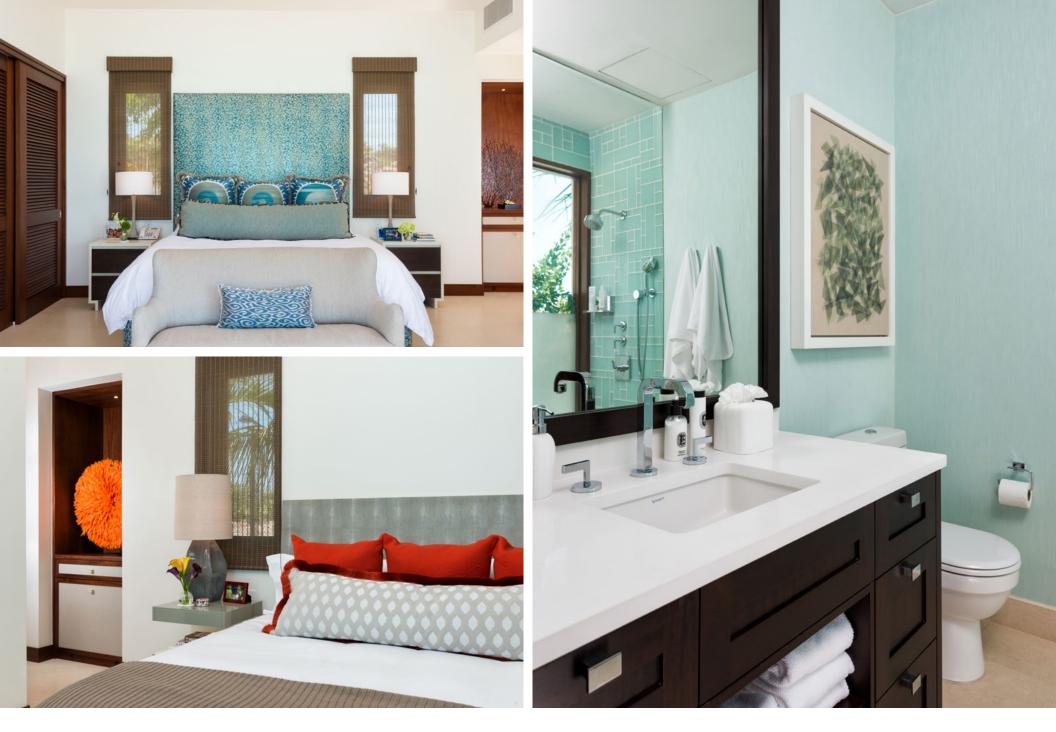

The spacious and private Master Pavilion features its own indoor and outdoor living areas, a double-shower spa bathroom with private garden, a walk-in closet and desk area.

Each Guest Pavilion features custom built-in millwork, spacious tailor-made closets, built-in refrigerators, and private terraces.

The Guest Wing encompasses 4 individually themed suites, each with their own en-suite bathrooms and TVs. This wing also enjoys its own entertainment lounge and TV Room with wet-bar. An oceanfront Bunk Suite with 3 sets of custom built-in bunks boasts vibrant colors, and custom drawers for clothing. A 1 bedroom apartment above one of multiple garages can accommodate staff.