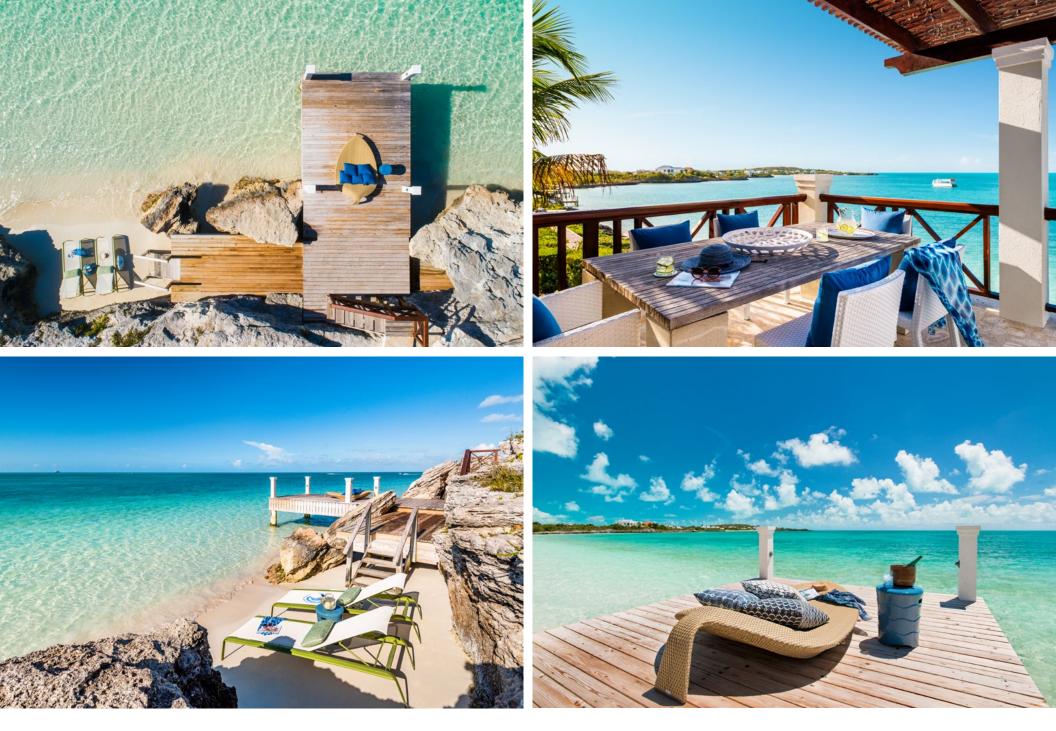

Two pocket beaches and expansive hardwood decks offer multiple lounge and dining areas, including a covered oceanfront and poolside Dining Terrace. The pristine sandy bottom of this crystal-clear shoreline is the perfect launching spot for swimming, paddle-boarding, kayaking and more. A full array of watersports equipment is included, with a convenient storage area steps away from the beach.