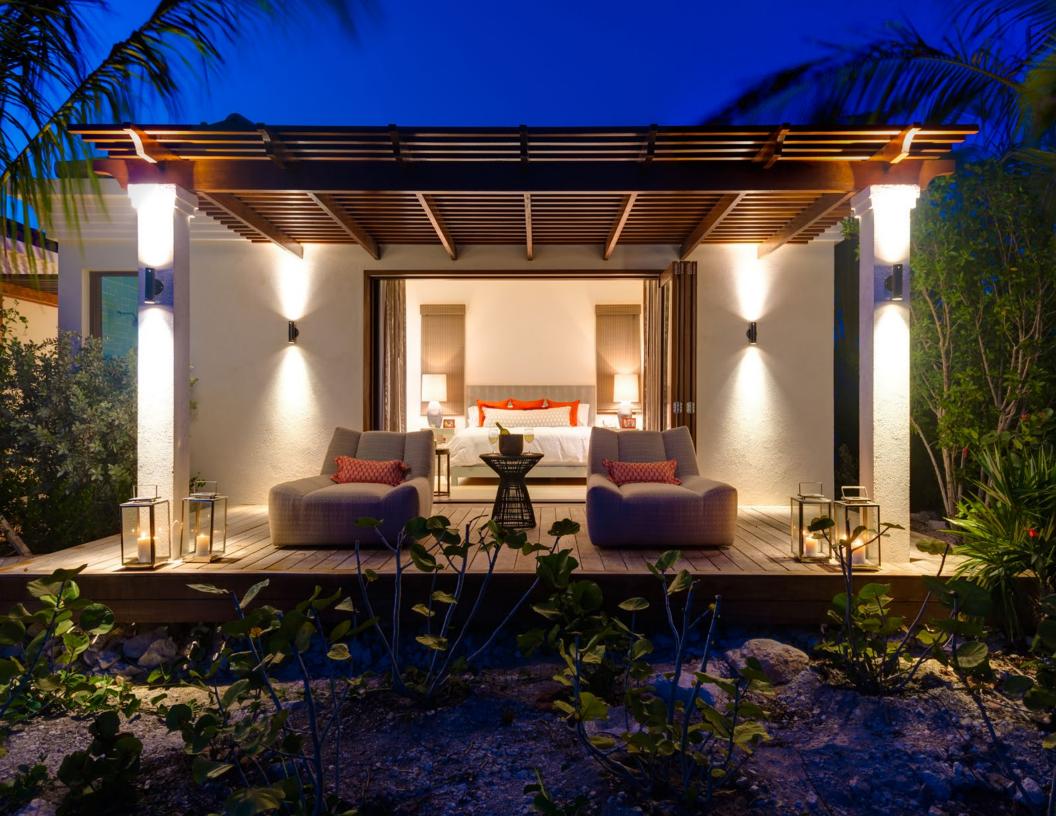

Two pocket beaches and expansive hardwood decks offer multiple lounge and dining areas, including a covered oceanfront and poolside Dining Terrace. The pristine sandy bottom of this crystal-clear shoreline is the perfect launching spot for swimming, paddle-boarding, kayaking and more. A full array of watersports equipment is included, with a convenient storage area steps away from the beach.

The spacious and private Master Pavilion features its own indoor and outdoor living areas, a double-shower spa bathroom with private garden, a walk-in closet and desk area.

Each Guest Pavilion features custom built-in millwork, spacious tailor-made closets, built-in refrigerators, and private terraces.