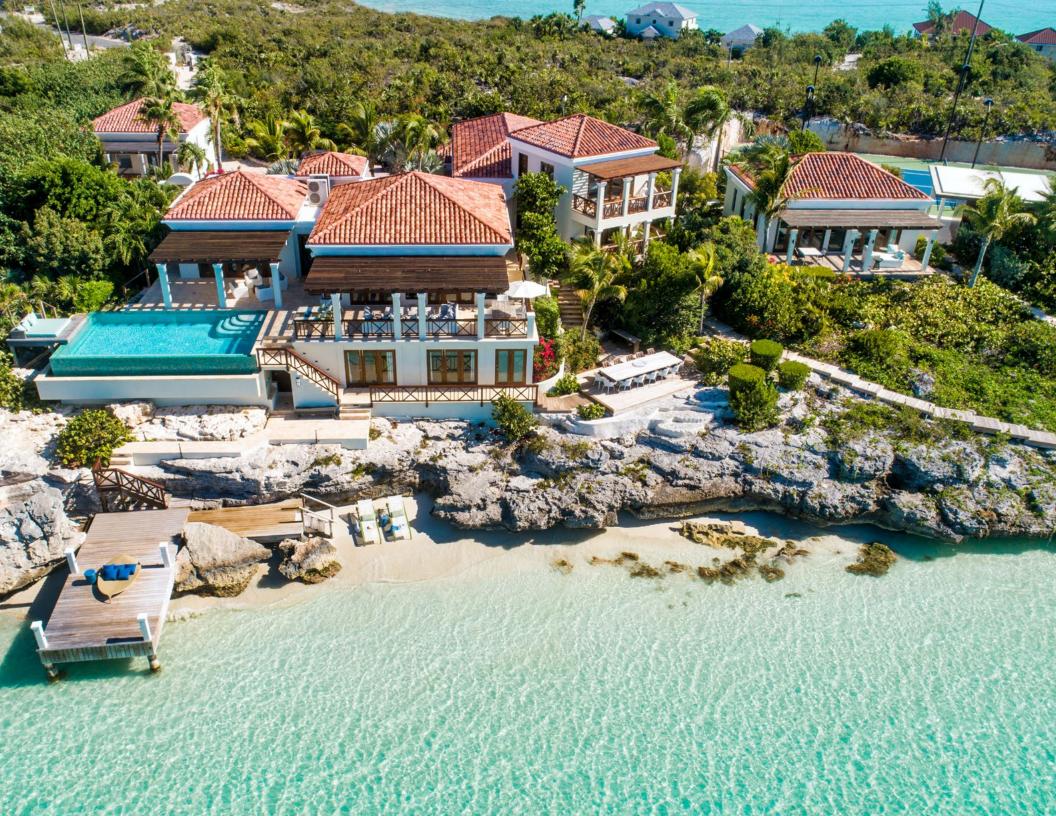

## DREAM BIG VILLA

Paradise Found.

-

14

DREAM BIG VILLA is a one-of-a-kind 8 bedroom exclusive retreat, located on the sought-after shoreline of Sapodilla Bay. The beautiful design, relaxed and elegant spaces, and funfilled amenities define this dynamic and sophisticated home. The exquisite site features private sandy pocket beaches, lush landscaping, and draws on its relationship with the famous turquoise waters and limestone rock.

Built in 2010 and expanded in 2014, the highly functional and multi-faceted destination graces 280' of spectacular private beach and ocean frontage. Approximately 9,000 sq. ft. of internal living areas open to more than 5,000 sq. ft. of finished areas including a dramatic dining terrace seating 14, only a few feet away from the sandy-bottomed turquoise waters.

The highly private destination is enveloped in lush landscaping, and discretely incorporates a sophisticated security system including an electronic entry gate and perimeter fencing. The professional-grade tennis court is carved into the picturesque indigenous limestone for a stunning backdrop for court-based activities.