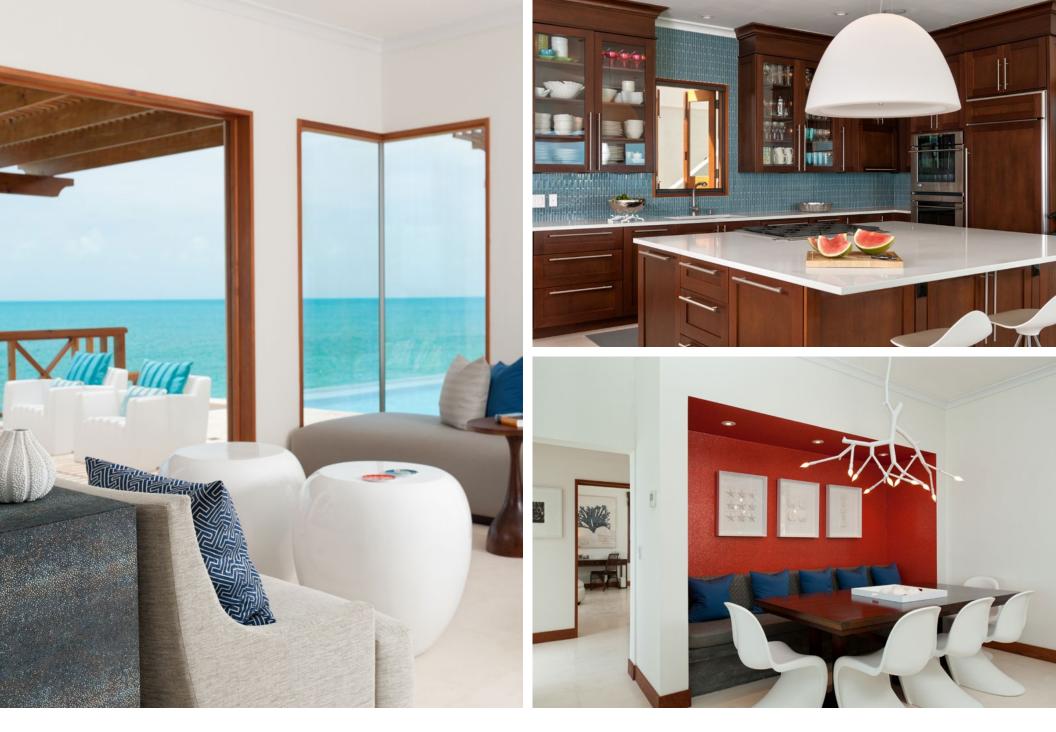

The oceanfront Great Room is centered by a large island kitchen, featuring a 10 person interior dining area with a custom built-in banquet. The gourmet Kitchen features a breakfast bar, double ovens, full refrigerator and freezer, ice-maker and refrigerator drawers, and opens to an adjacent outdoor grill station to grill the day's catch. Two seating areas open through bespoke hardwood doors to the covered pool terraces, including an outdoor lounge and shaded breakfast area.

The Guest Wing encompasses 4 individually themed suites, each with their own en-suite bathrooms and TVs. This wing also enjoys its own entertainment lounge and TV Room with wet-bar. An oceanfront Bunk Suite with 3 sets of custom built-in bunks boasts vibrant colors, and custom drawers for clothing. A 1 bedroom apartment above one of multiple garages can accommodate staff.