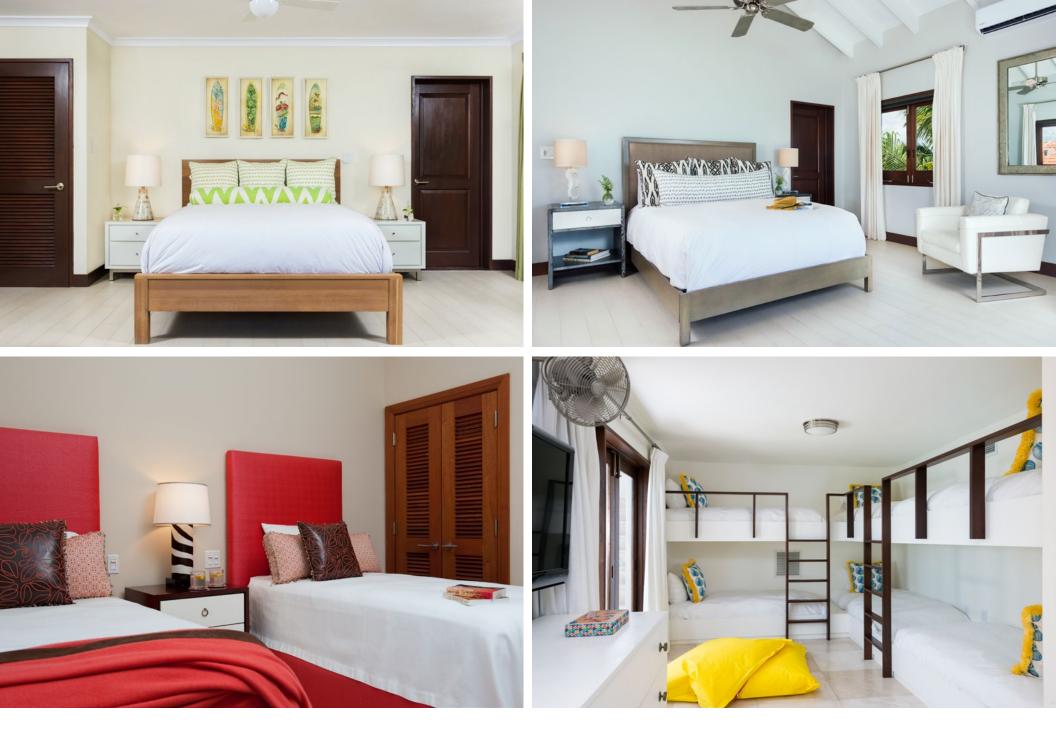

The Guest Wing encompasses 4 individually themed suites, each with their own en-suite bathrooms and TVs. This wing also enjoys its own entertainment lounge and TV Room with wet-bar. An oceanfront Bunk Suite with 3 sets of custom built-in bunks boasts vibrant colors, and custom drawers for clothing. A 1 bedroom apartment above one of multiple garages can accommodate staff.