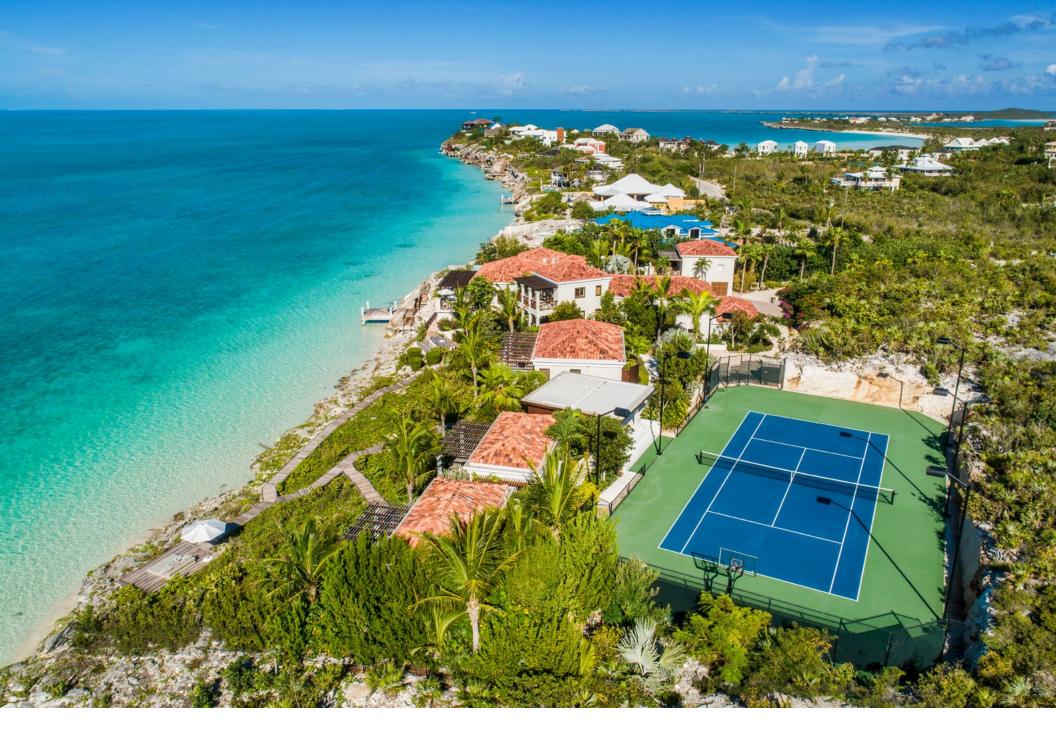

## DREAM BIG VILLA

Paradise Found.

-

14

DREAM BIG VILLA is a one-of-a-kind 8 bedroom exclusive retreat, located on the sought-after shoreline of Sapodilla Bay. The beautiful design, relaxed and elegant spaces, and funfilled amenities define this dynamic and sophisticated home. The exquisite site features private sandy pocket beaches, lush landscaping, and draws on its relationship with the famous turquoise waters and limestone rock.

Built in 2010 and expanded in 2014, the highly functional and multi-faceted destination graces 280' of spectacular private beach and ocean frontage. Approximately 9,000 sq. ft. of internal living areas open to more than 5,000 sq. ft. of finished areas including a dramatic dining terrace seating 14, only a few feet away from the sandy-bottomed turquoise waters.

Two pocket beaches and expansive hardwood decks offer multiple lounge and dining areas, including a covered oceanfront and poolside Dining Terrace. The pristine sandy bottom of this crystal-clear shoreline is the perfect launching spot for swimming, paddle-boarding, kayaking and more. A full array of watersports equipment is included, with a convenient storage area steps away from the beach.

The highly private destination is enveloped in lush landscaping, and discretely incorporates a sophisticated security system including an electronic entry gate and perimeter fencing. The professional-grade tennis court is carved into the picturesque indigenous limestone for a stunning backdrop for court-based activities.