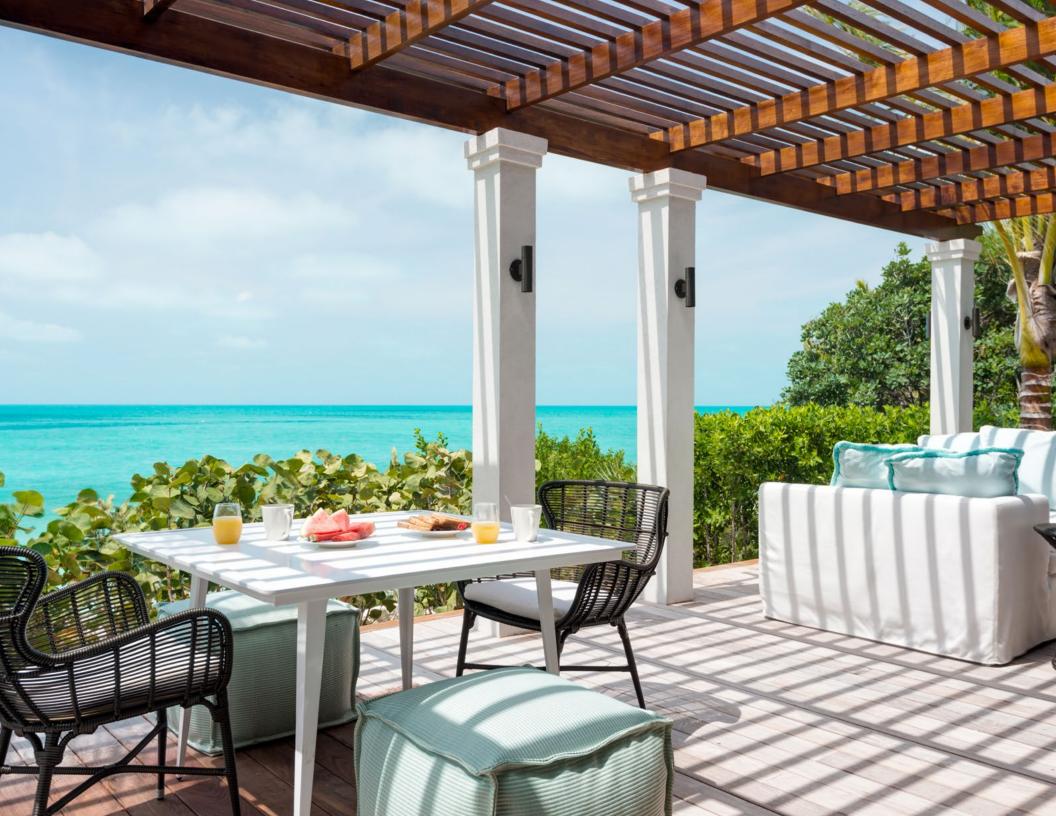

Two pocket beaches and expansive hardwood decks offer multiple lounge and dining areas, including a covered oceanfront and poolside Dining Terrace. The pristine sandy bottom of this crystal-clear shoreline is the perfect launching spot for swimming, paddle-boarding, kayaking and more. A full array of watersports equipment is included, with a convenient storage area steps away from the beach.

The oceanfront Great Room is centered by a large island kitchen, featuring a 10 person interior dining area with a custom built-in banquet. The gourmet Kitchen features a breakfast bar, double ovens, full refrigerator and freezer, ice-maker and refrigerator drawers, and opens to an adjacent outdoor grill station to grill the day's catch. Two seating areas open through bespoke hardwood doors to the covered pool terraces, including an outdoor lounge and shaded breakfast area.