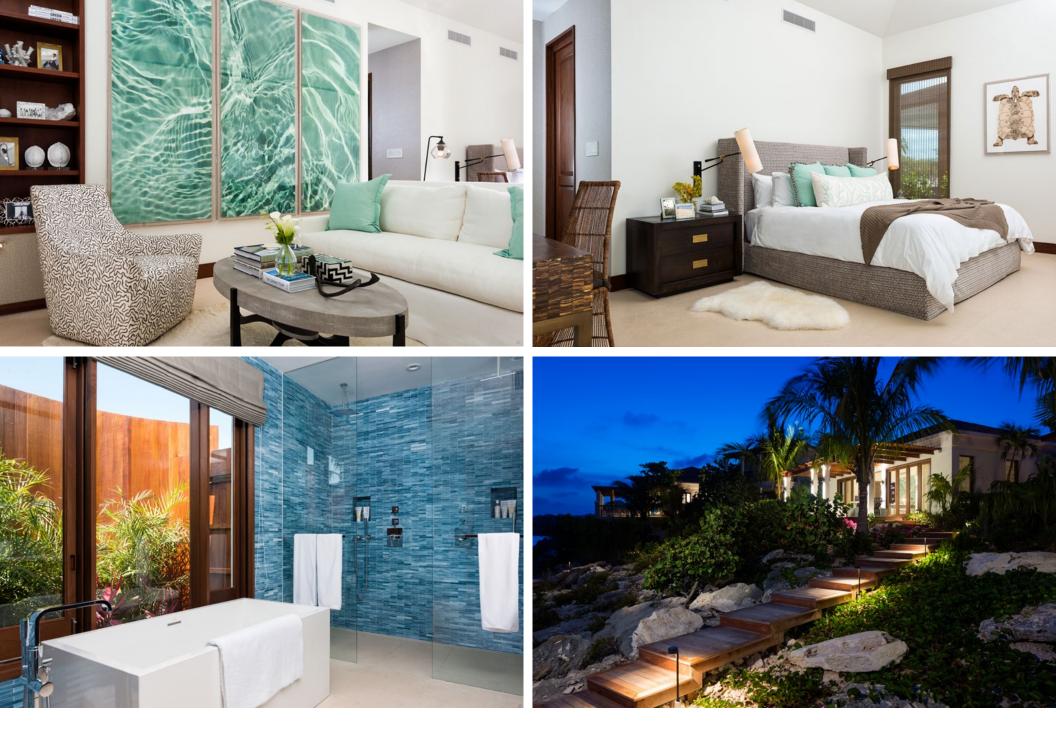

The spacious and private Master Pavilion features its own indoor and outdoor living areas, a double-shower spa bathroom with private garden, a walk-in closet and desk area.

Each Guest Pavilion features custom built-in millwork, spacious tailor-made closets, built-in refrigerators, and private terraces.

The Guest Wing encompasses 4 individually themed suites, each with their own en-suite bathrooms and TVs. This wing also enjoys its own entertainment lounge and TV Room with wet-bar. An oceanfront Bunk Suite with 3 sets of custom built-in bunks boasts vibrant colors, and custom drawers for clothing. A 1 bedroom apartment above one of multiple garages can accommodate staff.

The highly private destination is enveloped in lush landscaping, and discretely incorporates a sophisticated security system including an electronic entry gate and perimeter fencing. The professional-grade tennis court is carved into the picturesque indigenous limestone for a stunning backdrop for court-based activities.