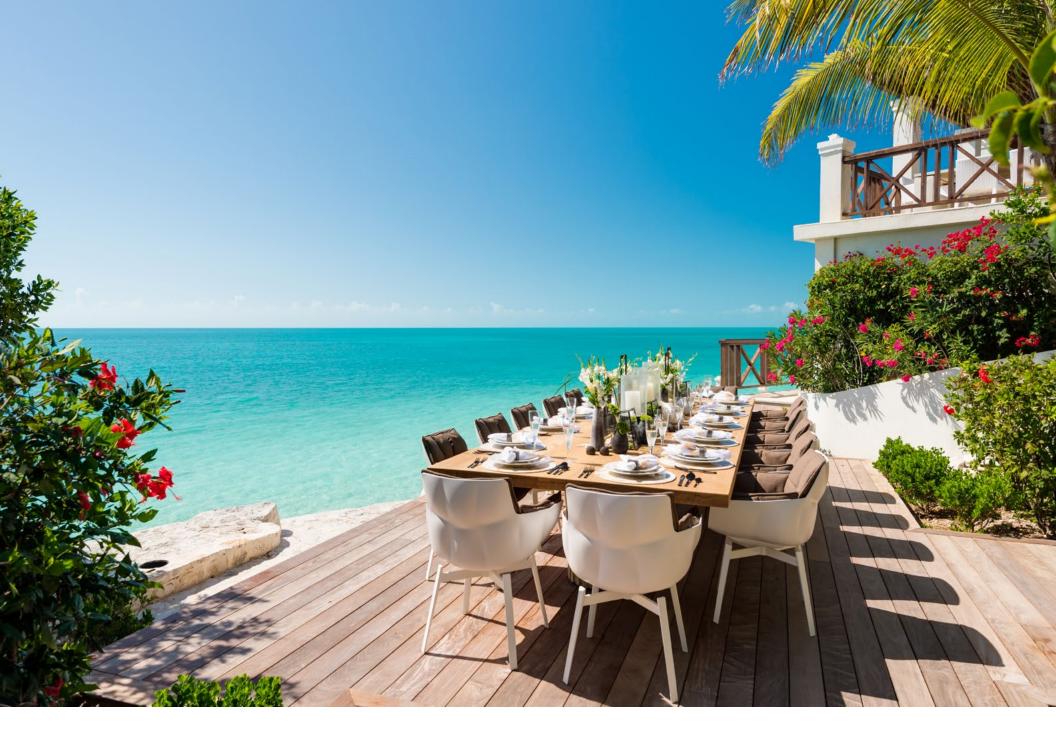

Built in 2010 and expanded in 2014, the highly functional and multi-faceted destination graces 280' of spectacular private beach and ocean frontage. Approximately 9,000 sq. ft. of internal living areas open to more than 5,000 sq. ft. of finished areas including a dramatic dining terrace seating 14, only a few feet away from the sandy-bottomed turquoise waters.

Two pocket beaches and expansive hardwood decks offer multiple lounge and dining areas, including a covered oceanfront and poolside Dining Terrace. The pristine sandy bottom of this crystal-clear shoreline is the perfect launching spot for swimming, paddle-boarding, kayaking and more. A full array of watersports equipment is included, with a convenient storage area steps away from the beach.