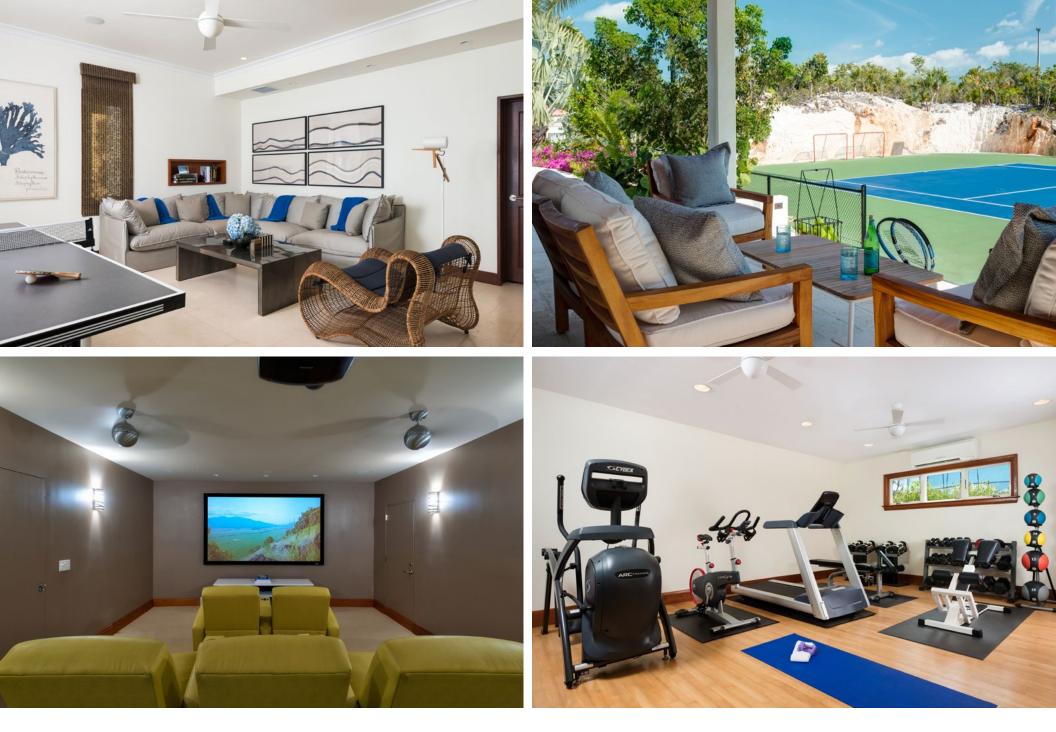

The Guest Wing encompasses 4 individually themed suites, each with their own en-suite bathrooms and TVs. This wing also enjoys its own entertainment lounge and TV Room with wet-bar. An oceanfront Bunk Suite with 3 sets of custom built-in bunks boasts vibrant colors, and custom drawers for clothing. A 1 bedroom apartment above one of multiple garages can accommodate staff.

The highly private destination is enveloped in lush landscaping, and discretely incorporates a sophisticated security system including an electronic entry gate and perimeter fencing. The professional-grade tennis court is carved into the picturesque indigenous limestone for a stunning backdrop for court-based activities.

Ping-pong can be enjoyed in the oceanfront and poolside Family Room off of the Great Room. Entertainment and activities are abundant with the Home Movie Theatre seating 10, the Gym with its top-of-the-line cardio equipment (arc trainer, treadmill and spin bike), and a state-of-the-art lighted professional Tennis Court and Covered Tennis Area with a regulation basketball net. Also included are a ball machine and ball hoppers. The Covered Tennis Area features additional laundry facilities and a guest half-bath area.