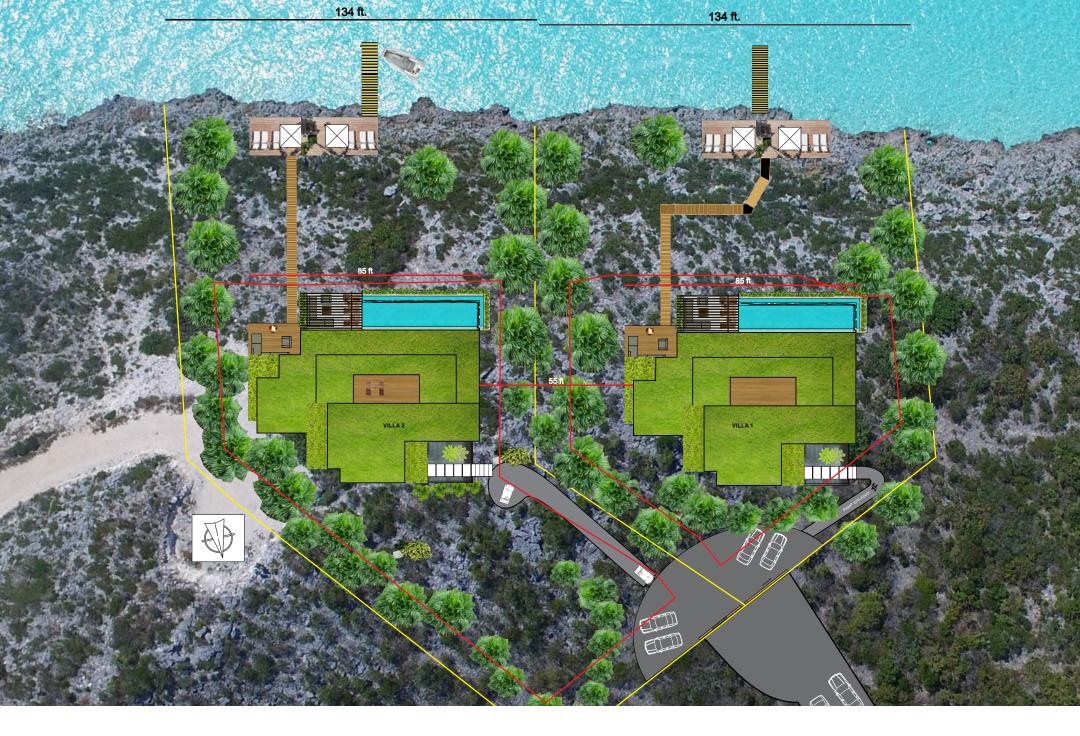

### **HEADLAND Villas - Turtle Tail Waterfront**

The location in Turtle Tail has the two villa development facing directly west into the setting sun. The prevailing breeze from the southeast will provide the desired cooling without affecting the use of the waterfront amenities. The location is also conveniently protected from the occasional winter northern winds.

## **HEADLAND Villas - Main Level Floorplan**

This main level floorplan displays the spacious entrance and open plan of the entertaining spaces that all overlook the infinity pool, patio and beyond to the turquoise views in Turtle Tail.

Each villa will have a total of 9,211 SF (5,854 SF Under Roof) and approximately 0.5 acres and 130 feet of water frontage.

## **HEADLAND Villas - Upper Level Floorplan**

The upper level is dedicated to the master suite accessed by an internal staircase just off the main entrance/foyer.

# **HEADLAND Villas - Lower Level Floorplan**

The lower level houses two of the guest bedrooms that share a very spacious waterfront patio area. There is also a storage area and the utility rooms are on this level.