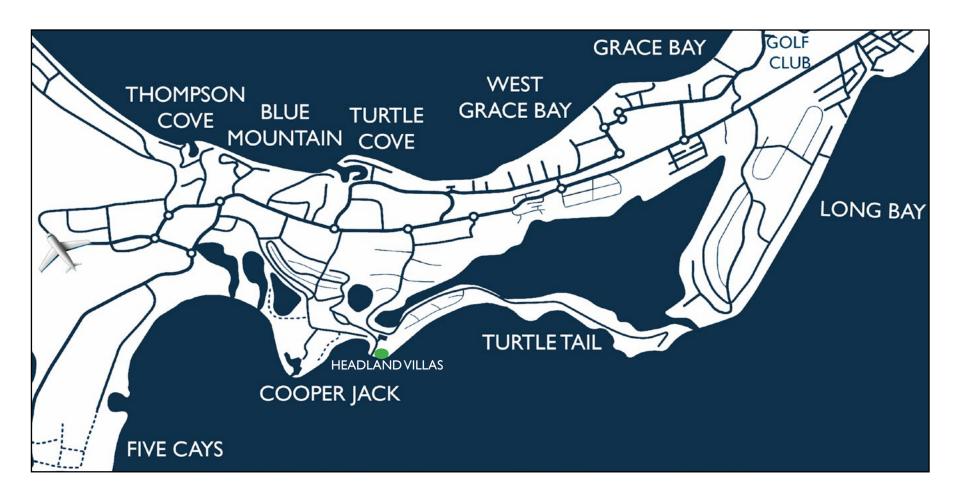

### **HEADLAND Villas - Turtle Tail Waterfront**

The location in Turtle Tail has the two villa development facing directly west into the setting sun. The prevailing breeze from the southeast will provide the desired cooling without affecting the use of the waterfront amenities. The location is also conveniently protected from the occasional winter northern winds.