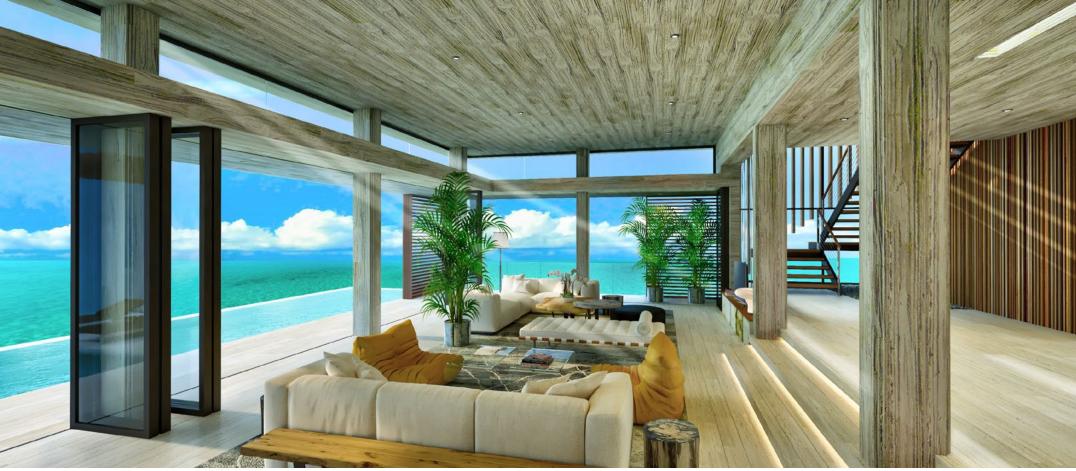

## **HEADLAND Villas - Turtle Tail Waterfront**

The main entrance takes you across a water feature framed by beautiful, tropical landscaping. The transition from outdoor to indoor is completely seamless with the multiple outlooks throughout each space that capture your attention as you enter into this oasis. Floor to ceiling glass doors retract to further enhance the views.

## **HEADLAND Villas - Interior Design**

The villa features a modern organic design with a creative use of unique elements such as a combination of vertical battens of Ipe, Cumaru and Garapa wood and board-formed concrete walls and ceilings, Roman travertine flooring, quartz and timber countertops and elegant onyx kitchen island. The spaces are bathed in daylight and optimized for art display and comfortable modern living.