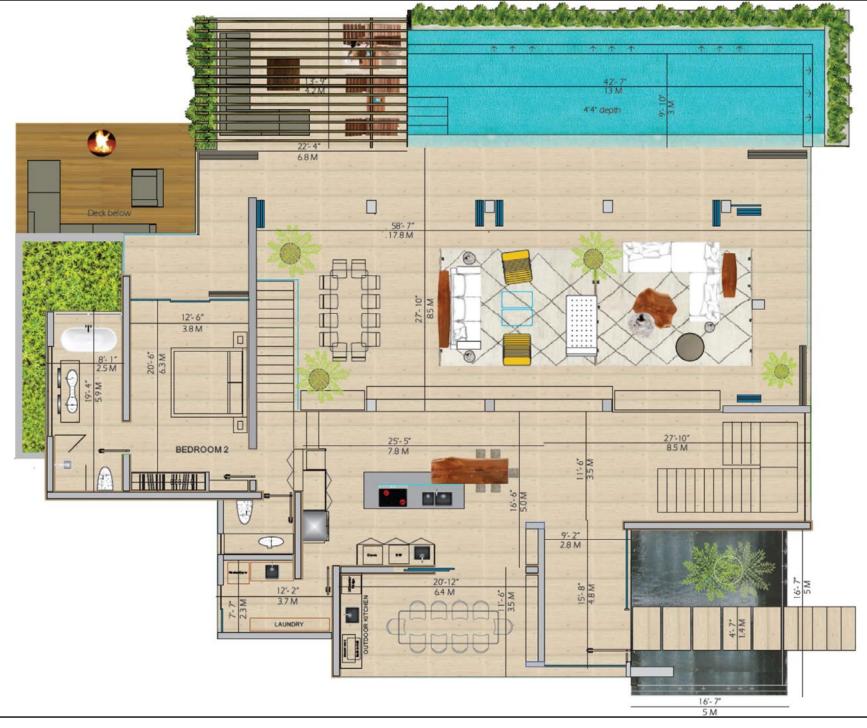

## **HEADLAND Villas - Main Level Floorplan**

This main level floorplan displays the spacious entrance and open plan of the entertaining spaces that all overlook the infinity pool, patio and beyond to the turquoise views in Turtle Tail.

Each villa will have a total of 9,211 SF (5,854 SF Under Roof) and approximately 0.5 acres and 130 feet of water frontage.