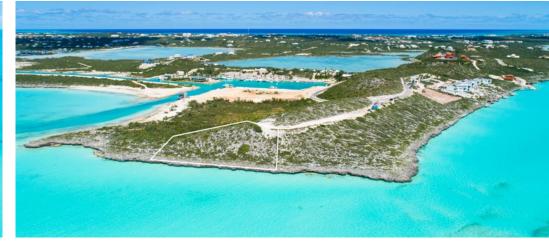

### **HEADLAND Villas - Turtle Tail Waterfront**

The location in Turtle Tail has the two villa development facing directly west into the setting sun. The prevailing breeze from the southeast will provide the desired cooling without affecting the use of the waterfront amenities. The location is also conveniently protected from the occasional winter northern winds.

Each villa will have a total of 9,211 SF (5,854 SF Under Roof) and approximately 0.5 acres and 130 feet of water frontage.