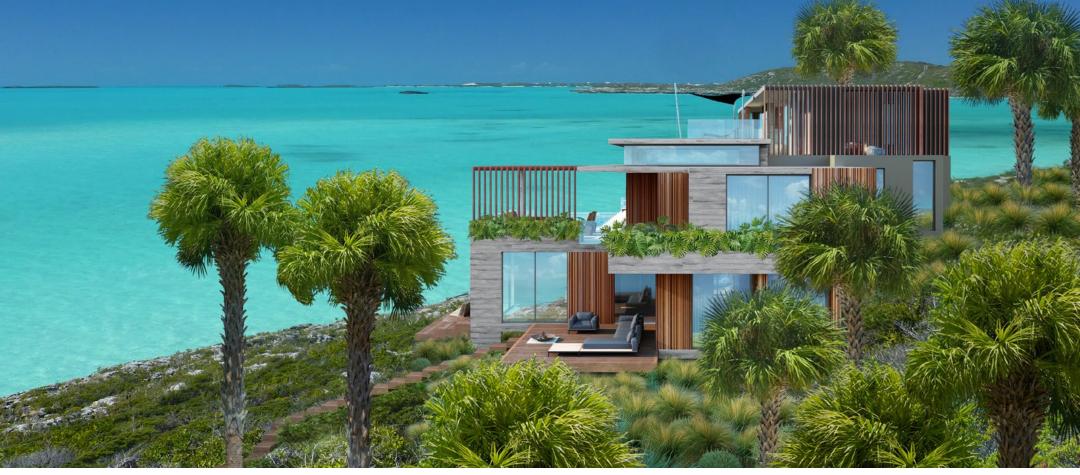

## **HEADLAND Villas - Turtle Tail Waterfront**

The main entrance takes you across a water feature framed by beautiful, tropical landscaping. The transition from outdoor to indoor is completely seamless with the multiple outlooks throughout each space that capture your attention as you enter into this oasis. Floor to ceiling glass doors retract to further enhance the views.

## **HEADLAND Villas - Interior Design**

The villa features a modern organic design with a creative use of unique elements such as a combination of vertical battens of Ipe, Cumaru and Garapa wood and board-formed concrete walls and ceilings, Roman travertine flooring, quartz and timber countertops and elegant onyx kitchen island. The spaces are bathed in daylight and optimized for art display and comfortable modern living.