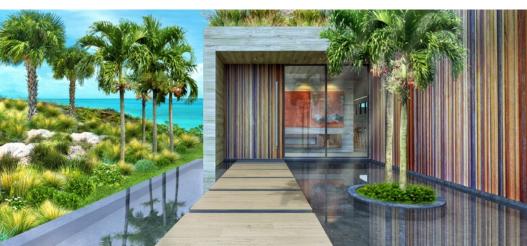

## **HEADLAND Villas - Turtle Tail Waterfront**

The main entrance takes you across a water feature framed by beautiful, tropical landscaping. The transition from outdoor to indoor is completely seamless with the multiple outlooks throughout each space that capture your attention as you enter into this oasis. Floor to ceiling glass doors retract to further enhance the views.