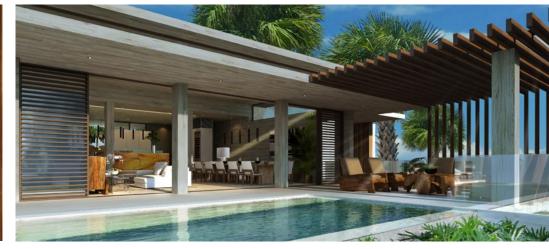

## **HEADLAND Villas - Turtle Tail Waterfront**

The main entrance takes you across a water feature framed by beautiful, tropical landscaping. The transition from outdoor to indoor is completely seamless with the multiple outlooks throughout each space that capture your attention as you enter into this oasis. Floor to ceiling glass doors retract to further enhance the views.

## **HEADLAND Villas - Interior Design**

The villa features a modern organic design with a creative use of unique elements such as a combination of vertical battens of Ipe, Cumaru and Garapa wood and board-formed concrete walls and ceilings, Roman travertine flooring, quartz and timber countertops and elegant onyx kitchen island. The spaces are bathed in daylight and optimized for art display and comfortable modern living.