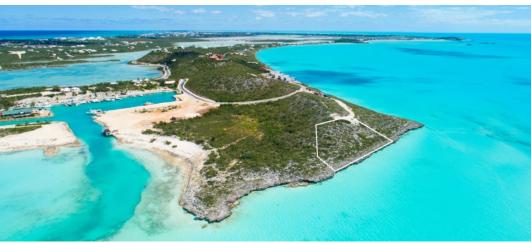

### **HEADLAND Villas - Turtle Tail Waterfront**

The location in Turtle Tail has the two villa development facing directly west into the setting sun. The prevailing breeze from the southeast will provide the desired cooling without affecting the use of the waterfront amenities. The location is also conveniently protected from the occasional winter northern winds.

Each villa will have a total of 9,211 SF (5,854 SF Under Roof) and approximately 0.5 acres and 130 feet of water frontage.