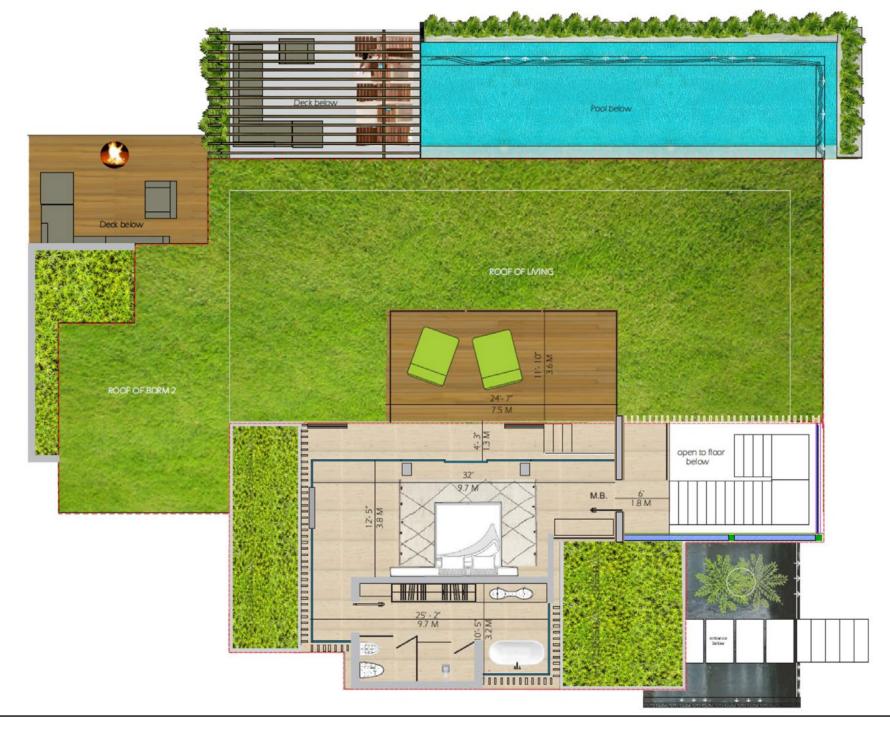

## **HEADLAND Villas - Upper Level Floorplan**

The upper level is dedicated to the master suite accessed by an internal staircase just off the main entrance/foyer.