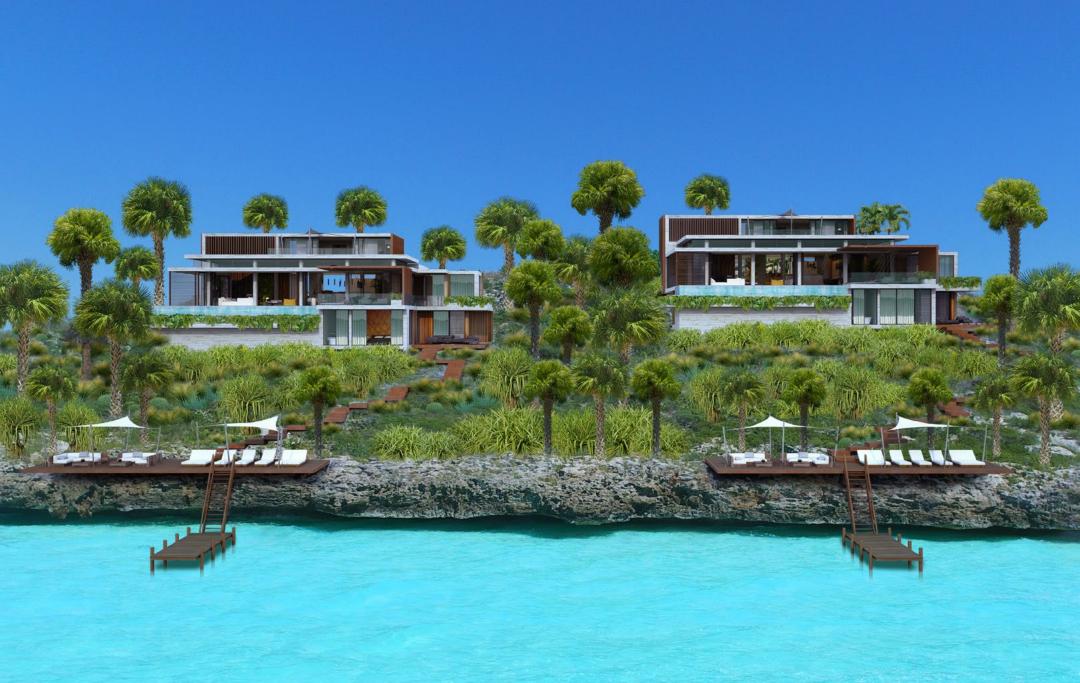

### **HEADLAND Villas - Turtle Tail Waterfront**

Set on a dramatic and stunning elevation in Turtle Tail, HEADLAND Villas' design is befitting of its location with the highly creative use of unique elements. Like no other in the Turks & Caicos Islands this style will set a new stage for contemporary design.

### **HEADLAND Villas - Turtle Tail Waterfront**

The location in Turtle Tail has the two villa development facing directly west into the setting sun. The prevailing breeze from the southeast will provide the desired cooling without affecting the use of the waterfront amenities. The location is also conveniently protected from the occasional winter northern winds.

# HEADLAND VILLAS

This new development will be two single family custom built homes with separate freehold title and no strata encumbrances. The owner of each villa can choose their preferred management company if they desire to short term rent the villa or if they require villa management support.