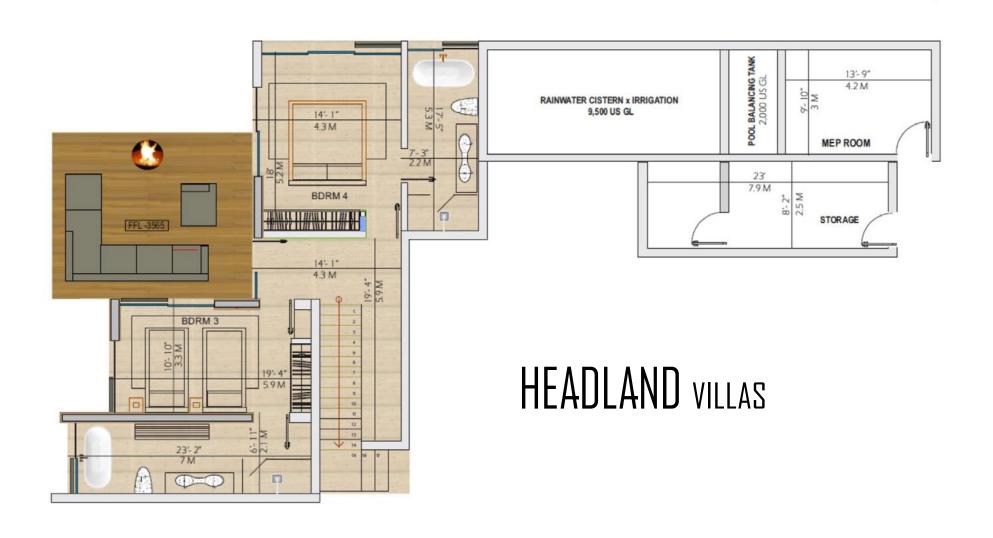

# **HEADLAND Villas - Lower Level Floorplan**

The lower level houses two of the guest bedrooms that share a very spacious waterfront patio area. There is also a storage area and the utility rooms are on this level.

# HEADLAND VILLAS

This new development will be two single family custom built homes with separate freehold title and no strata encumbrances. The owner of each villa can choose their preferred management company if they desire to short term rent the villa or if they require villa management support.