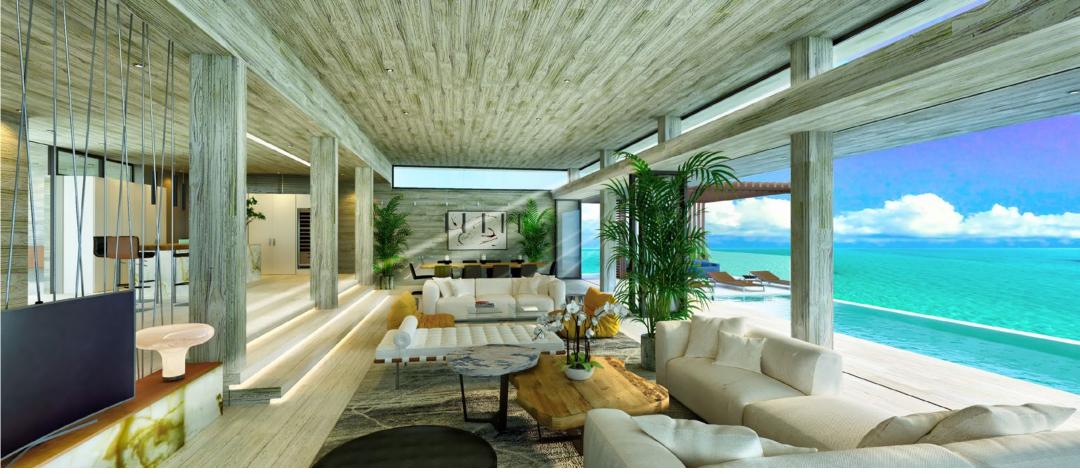

## **HEADLAND Villas - Turtle Tail Waterfront**

The main entrance takes you across a water feature framed by beautiful, tropical landscaping. The transition from outdoor to indoor is completely seamless with the multiple outlooks throughout each space that capture your attention as you enter into this oasis. Floor to ceiling glass doors retract to further enhance the views.

## **HEADLAND Villas - Interior Design**

The villa features a modern organic design with a creative use of unique elements such as a combination of vertical battens of Ipe, Cumaru and Garapa wood and board-formed concrete walls and ceilings, Roman travertine flooring, quartz and timber countertops and elegant onyx kitchen island. The spaces are bathed in daylight and optimized for art display and comfortable modern living.